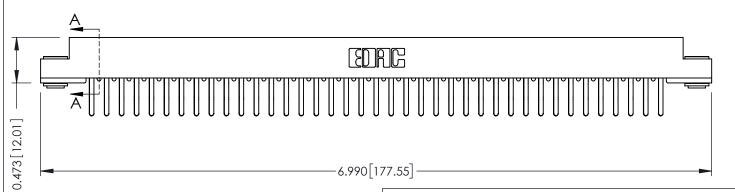

**Mounting Option** .116 (2.95) I.D. Floating Eyelets **Contact Detail** 

Extender Board Bend (Code 422 Contacts) .156 [3.96] Contact Spacing x .200 [5.08] Row Spacing

SECTION A-A

.095 [2.41] Point of Contact (FROM BTM OF SLOT)

Card Slot Accepts .054 [1.37] to .070 [1.78] Thick P.C. Board

**See Accompanying Pages for:** 

- **Contact Bend Details**
- **Mounting Options**

307 / 357 Card Edge Connector Part Number: 307-078-460-203