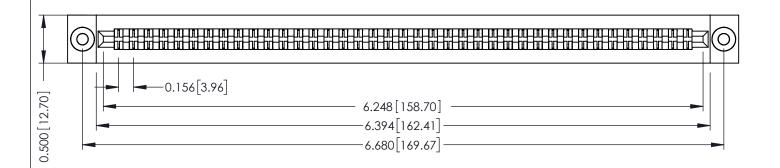

**Mounting Option** .116 (2.95) I.D. Floating Eyelets **Contact Detail** 

Extender Board Bend (Code 422 Contacts) .156 [3.96] Contact Spacing x .200 [5.08] Row Spacing

SECTION A-A

.095 [2.41] Point of Contact (FROM BTM OF SLOT)

Card Slot Accepts .054 [1.37] to .070 [1.78] Thick P.C. Board

**See Accompanying Pages for:** 

- **Contact Bend Details**
- **Mounting Options**

307 / 357 Card Edge Connector Part Number: 307-078-460-203