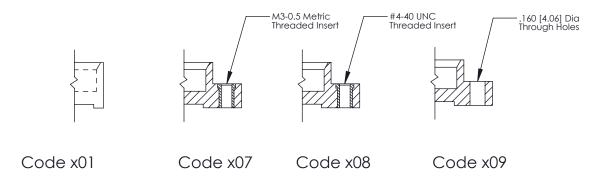

Mounting Option
07-M3-0.5 Metric Threaded Inserts

**Contact Detail** 

540-Wire Wrap .025 Sq.(0.64 Sq.) - Tail LG=.560(14.22) .100 [2.54] Contact Spacing x .300 [7.62] Row Spacing

THIS IS A C.A.D. GENERATED DRAWING

THIS IS A C.A.D. GENERATED DRAWING
DO NOT MAKE MANUAL REVISIONS TO MASTER.

SSUE NUMBER

DRIGINAL

1

| 325 Card Edge Connector<br>Mounting Options |                                      | ACAD REFERENCE NO. 325 ENG MASTER |                                     |             |           |   |       |
|---------------------------------------------|--------------------------------------|-----------------------------------|-------------------------------------|-------------|-----------|---|-------|
|                                             |                                      | DRAWN:                            | J.LEE                               | DATE: O     | CT. 06/09 |   |       |
|                                             |                                      | CHECKED:                          |                                     | DATE:       |           |   |       |
|                                             | THESE DRAWINGS AND SPECIFICATIONS    | SCALE:                            | NTS                                 | SHEET 2     | 2 OF 2    |   |       |
|                                             | TORG                                 | ONIO, ONIARIO                     | STATE NOT BE NEITHODOGED, ON GOTTED | DRAWING     | NUMBER    |   | ISSUE |
|                                             | YOUR CONNECTION TO QUALITY & SERVICE | MANUFACTURE OR SALE OF APPARATUS  | 3                                   | 25 Assembly |           | 1 |       |