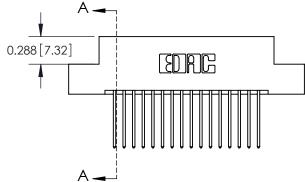

ISSUE NUMBER

ORIGINAL

0.600[15.24]

DATE: OCT. 06/09

SHEET 1 OF 2

See Accompanying Page for: Mounting Options

|                    | SECT               | ION A-A        |
|--------------------|--------------------|----------------|
| ard Edge Connector | ACAD REFERENCE NO. | 325 ENG MASTER |