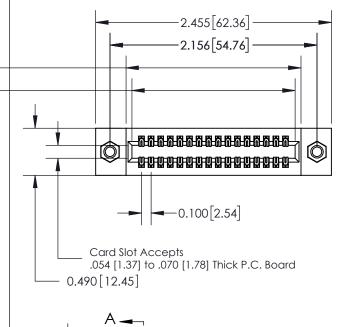

Mounting Option
07-M3-0.5 Metric Threaded Inserts

**Contact Detail** 

540-Wire Wrap .025 Sq.(0.64 Sq.) - Tail LG=.560(14.22) .100 [2.54] Contact Spacing x .300 [7.62] Row Spacing

THIS IS A C.A.D. GENERATED DRAWING

ISSUE NUMBER

ORIGINAL

0.600[15.24]

DATE: OCT. 06/09

SHEET 1 OF 2

See Accompanying Page for: Mounting Options

|                    | SECT               | ION A-A        |
|--------------------|--------------------|----------------|
| ard Edge Connector | ACAD REFERENCE NO. | 325 ENG MASTER |