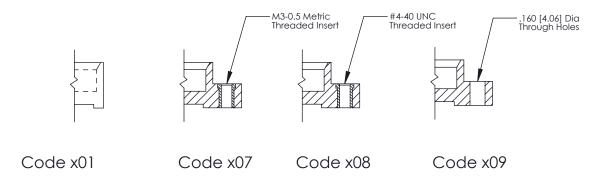

THIS IS A C.A.D. GENERATED DRAWING
DO NOT MAKE MANUAL REVISIONS TO MASTER.

SSUE NUMBER

DRIGINAL

1

|                  | 325 Card Edge Connector |                                  | ACAD REFERENCE NO. 325 ENG MASTER                                                                                                           |             |           |         |        |
|------------------|-------------------------|----------------------------------|---------------------------------------------------------------------------------------------------------------------------------------------|-------------|-----------|---------|--------|
| Mounting Options |                         | DRAWN:                           | J.LEE                                                                                                                                       | DATE: O     | CT. 06/09 |         |        |
|                  | Mourning Ophors         | CHECKED:                         |                                                                                                                                             | DATE:       |           |         |        |
| YOUR CONNECT     |                         | TORONTO, ONTARIO                 | THESE DRAWINGS AND SPECIFICATIONS<br>ARE THE PROPERTY OF EDAC INC.,AND<br>SHALL NOT BE REPRODUCED,OR COPIED<br>OR USED AS THE BASIS FOR THE | SCALE:      | NTS       | SHEET 2 | 2 OF 2 |
|                  | TORG                    |                                  |                                                                                                                                             | DRAWING     | NUMBER    |         | ISSUE  |
|                  | CANADA CANADA           | MANUFACTURE OR SALE OF APPARATUS | 3                                                                                                                                           | 25 Assembly |           | 1       |        |