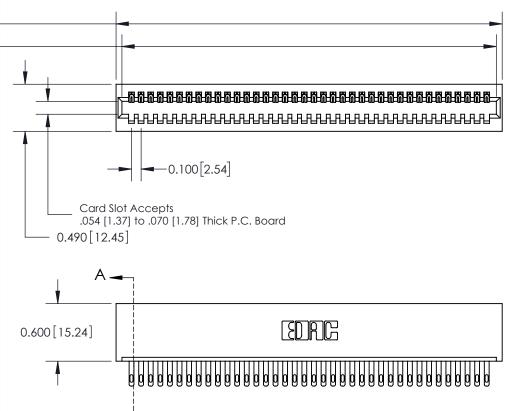

Mounting Option
01-No Mounting Lugs

**Contact Detail** 

500-Wire Hole .050x.025(1.27x0.64) - Tail LG=.260(6.60) .100 [2.54] Contact Spacing x .300 [7.62] Row Spacing

THIS IS A C.A.D. GENERATED DRAWING

1220F NOWBER

ORIGINAL

SECTION A-A

See Accompanying Page for: Mounting Options

325 Card Edge Connector Part Number: 325-038-500-101

ZDDC

EDAC INC TORONTO, ONTARIO CANADA

YOUR CONNECTION TO QUALITY & SERVICE WI

THESE DRAWINGS AND SPECIFICATIONS
ARE THE PROPERTY OF EDAC INC.,AND
SHALL NOT BE REPRODUCED,OR COPIES
OR USED AS THE BASIS FOR THE
MANUFACTURE OR SALE OF APPARATUS
WITHOUT WRITTEN PERMISSION.