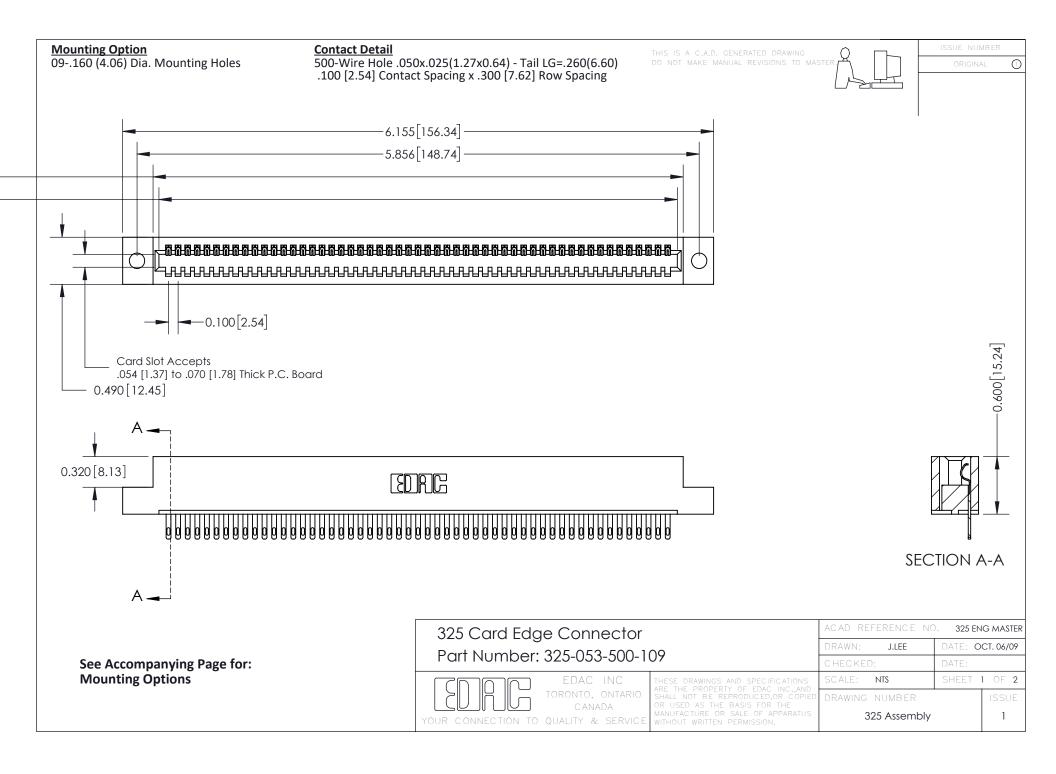

THIS IS A C.A.D. GENERATED DRAWING
DO NOT MAKE MANUAL REVISIONS TO MASTER.

ISSUE NUMBER

ORIGINAL

1

| 325 Card Edge Connector<br>Mounting Options |                                                                                                                                                                                                 | ACAD REFERENCE NO. 325 ENG MASTER |             |         |           |
|---------------------------------------------|-------------------------------------------------------------------------------------------------------------------------------------------------------------------------------------------------|-----------------------------------|-------------|---------|-----------|
|                                             |                                                                                                                                                                                                 | DRAWN:                            | J.LEE       | DATE: O | CT. 06/09 |
|                                             |                                                                                                                                                                                                 | CHECKED:                          |             | DATE:   |           |
| TORONTO, ONTARIO CANADA                     | THESE DRAWINGS AND SPECIFICATIONS ARE THE PROPERTY OF EDAC INC.,AND SHALL NOT BE REPRODUCED,OR COPIED OR USED AS THE BASIS FOR THE MANUFACTURE OR SALE OF APPARATUS WITHOUT WRITTEN PERMISSION. | SCALE:                            | NTS         | SHEET : | 2 OF 2    |
|                                             |                                                                                                                                                                                                 | DRAWING                           | NUMBER      |         | ISSUE     |
|                                             |                                                                                                                                                                                                 | 3                                 | 25 Assembly |         | 1         |