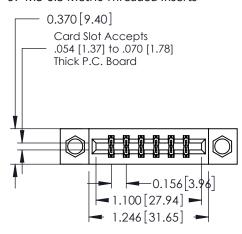

## **Mounting Option**

07-M3-0.5 Metric Threaded Inserts

## **Contact Detail**

500-Wire Hole .050x.025(1.27x0.64) - Tail LG=.260(6.60) DO NOT MAKE MANUAL REVISIONS TO MASTER. .156 [3.96] Contact Spacing x .200 [5.08] Row Spacing

THIS IS A C.A.D. GENERATED DRAWING