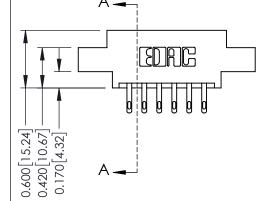

ISSUE NUMBER

ORIGINAL

1

| 337 / 387 Series Card Edge (                                          | ACAD REFERENCE NO.                                                                                                                                                                                | 337 ENG MASTER |                  |               |
|-----------------------------------------------------------------------|---------------------------------------------------------------------------------------------------------------------------------------------------------------------------------------------------|----------------|------------------|---------------|
| Contact Bend Detail                                                   |                                                                                                                                                                                                   | DRAWN: J.LEE   | DATE: OCT. 06/09 |               |
|                                                                       |                                                                                                                                                                                                   | CHECKED:       | DATE:            |               |
| EDAC INC TORONTO, ONTARIO CANADA YOUR CONNECTION TO QUALITY & SERVICE | THESE DRAWINGS AND SPECIFICATIONS ARE THE PROPERTY OF EDAC INC., AND SHALL NOT BE REPRODUCED, OR COPIED OR USED AS THE BASIS FOR THE MANUFACTURE OR SALE OF APPARATUS WITHOUT WRITTEN PERMISSION. | SCALE: NTS     | SHEET            | 2 <b>OF</b> 3 |
|                                                                       |                                                                                                                                                                                                   | DRAWING NUMBER |                  | ISSUE         |
|                                                                       |                                                                                                                                                                                                   | 337 Assembly   |                  | 1             |