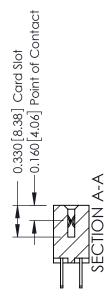

ISSUE NUMBER

ORIGINAL

1

| 337 / 387 Series Card Edge (                                          | ACAD REFERENCE NO.                                                                                                                                                                                | 337 ENG MASTER |                  |               |
|-----------------------------------------------------------------------|---------------------------------------------------------------------------------------------------------------------------------------------------------------------------------------------------|----------------|------------------|---------------|
| Contact Bend Detail                                                   |                                                                                                                                                                                                   | DRAWN: J.LEE   | DATE: OCT. 06/09 |               |
|                                                                       |                                                                                                                                                                                                   | CHECKED:       | DATE:            |               |
| EDAC INC TORONTO, ONTARIO CANADA YOUR CONNECTION TO QUALITY & SERVICE | THESE DRAWINGS AND SPECIFICATIONS ARE THE PROPERTY OF EDAC INC., AND SHALL NOT BE REPRODUCED, OR COPIED OR USED AS THE BASIS FOR THE MANUFACTURE OR SALE OF APPARATUS WITHOUT WRITTEN PERMISSION. | SCALE: NTS     | SHEET            | 2 <b>OF</b> 3 |
|                                                                       |                                                                                                                                                                                                   | DRAWING NUMBER |                  | ISSUE         |
|                                                                       |                                                                                                                                                                                                   | 337 Assembly   |                  | 1             |