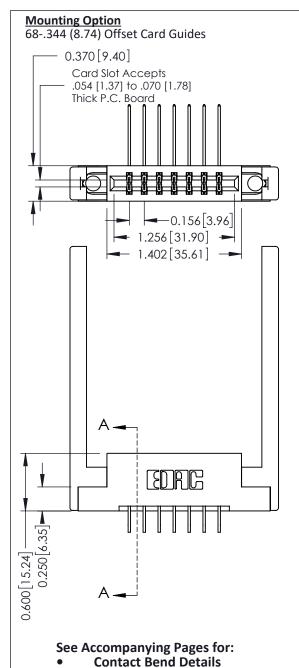

**Mounting Options** 

**Contact Detail** 

559-90 Degree Bend (Code 541 Contacts)

.156 [3.96] Contact Spacing x .200 [5.08] Row Spacing

THIS IS A C.A.D. GENERATED DRAWING DO NOT MAKE MANUAL REVISIONS TO MASTER.

ISSUE NUMBER

ORIGINAL

337 ENG MASTER

337 / 387 Series Card Edge Connector Part Number: 337-014-559-268

YOUR CONNECTION TO QUALITY & SERVICE

**EDAC INC** TORONTO, ONTARIO CANADA

THESE DRAWINGS AND SPECIFICATIONS ARE THE PROPERTY OF EDAC INC.,AND SHALL NOT BE REPRODUCED, OR COPIED OR USED AS THE BASIS FOR THE MANUFACTURE OR SALE OF APPARATUS WITHOUT WRITTEN PERMISSION.

DRAWN: J.LEE DATE: OCT. 06/09 CHECKED: DATE: OF 3 SCALE: NTS SHEET DRAWING NUMBER **ISSUE** 337 Assembly

ACAD REFERENCE NO.

ISSUE NUMBER

ORIGINAL

1

| 337 / 387 Series Card Edge Connector<br>Contact Bend Detail           |                                                                                                                                                                                                  | ACAD REFERENCE NO. 337 E |                  | G MASTER      |
|-----------------------------------------------------------------------|--------------------------------------------------------------------------------------------------------------------------------------------------------------------------------------------------|--------------------------|------------------|---------------|
|                                                                       |                                                                                                                                                                                                  | DRAWN: J.LEE             | DATE: OCT. 06/09 |               |
|                                                                       |                                                                                                                                                                                                  | CHECKED:                 | CKED: DATE:      |               |
| EDAC INC TORONTO, ONTARIO CANADA YOUR CONNECTION TO QUALITY & SERVICE | THESE DRAWINGS AND SPECIFICATIONS ARE THE PROPERTY OF EDAC INC.,AND SHALL NOT BE REPRODUCED, OR COPIED OR USED AS THE BASIS FOR THE MANUFACTURE OR SALE OF APPARATUS WITHOUT WRITTEN PERMISSION. | SCALE: NTS               | SHEET            | 2 <b>OF</b> 3 |
|                                                                       |                                                                                                                                                                                                  | DRAWING NUMBER           |                  | ISSUE         |
|                                                                       |                                                                                                                                                                                                  | 337 Assembly             |                  | 1             |