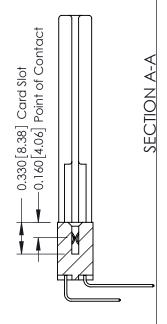

**Mounting Options** 

**Contact Detail** 

559-90 Degree Bend (Code 541 Contacts)

.156 [3.96] Contact Spacing x .200 [5.08] Row Spacing

THIS IS A C.A.D. GENERATED DRAWING DO NOT MAKE MANUAL REVISIONS TO MASTER.

DRAWN: J.LEE DATE: OCT. 06/09 CHECKED: DATE: OF 3 SCALE: NTS SHEET DRAWING NUMBER **ISSUE** 337 Assembly

ACAD REFERENCE NO.

ISSUE NUMBER

ORIGINAL

1

| 337 / 387 Series Card Edge Connector<br>Contact Bend Detail           |                                                                                                                                                                                                  | ACAD REFERENCE NO. 337 E |                  | G MASTER      |
|-----------------------------------------------------------------------|--------------------------------------------------------------------------------------------------------------------------------------------------------------------------------------------------|--------------------------|------------------|---------------|
|                                                                       |                                                                                                                                                                                                  | DRAWN: J.LEE             | DATE: OCT. 06/09 |               |
|                                                                       |                                                                                                                                                                                                  | CHECKED:                 | CKED: DATE:      |               |
| EDAC INC TORONTO, ONTARIO CANADA YOUR CONNECTION TO QUALITY & SERVICE | THESE DRAWINGS AND SPECIFICATIONS ARE THE PROPERTY OF EDAC INC.,AND SHALL NOT BE REPRODUCED, OR COPIED OR USED AS THE BASIS FOR THE MANUFACTURE OR SALE OF APPARATUS WITHOUT WRITTEN PERMISSION. | SCALE: NTS               | SHEET            | 2 <b>OF</b> 3 |
|                                                                       |                                                                                                                                                                                                  | DRAWING NUMBER           |                  | ISSUE         |
|                                                                       |                                                                                                                                                                                                  | 337 Assembly             |                  | 1             |