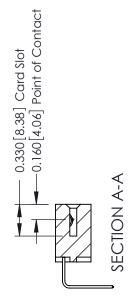

THIS IS A C.A.D. GENERATED DRAWING 558-90 Degree Bend (Code 541 Contacts) DO NOT MAKE MANUAL REVISIONS TO MASTER.

ISSUE NUMBER 1

ORIGINAL

**See Accompanying Pages for:** 

- **Contact Bend Details**
- **Mounting Options**

ISSUE NUMBER

ORIGINAL

1

| 337 / 387 Series Card Edge Connector<br>Contact Bend Detail           |                                                                                                                                                                                                 | ACAD REFERENCE NO.        | 337 ENG MASTER |               |
|-----------------------------------------------------------------------|-------------------------------------------------------------------------------------------------------------------------------------------------------------------------------------------------|---------------------------|----------------|---------------|
|                                                                       |                                                                                                                                                                                                 | DRAWN: J.LEE DATE: OCT. 0 |                | T. 06/09      |
|                                                                       |                                                                                                                                                                                                 | CHECKED:                  | DATE:          |               |
| EDAC INC TORONTO, ONTARIO CANADA YOUR CONNECTION TO QUALITY & SERVICE | THESE DRAWINGS AND SPECIFICATIONS ARE THE PROPERTY OF EDAC INC.,AND SHALL NOT BE REPRODUCED,OR COPIED OR USED AS THE BASIS FOR THE MANUFACTURE OR SALE OF APPARATUS WITHOUT WRITTEN PERMISSION. | SCALE: NTS                | SHEET          | 2 <b>OF</b> 3 |
|                                                                       |                                                                                                                                                                                                 | DRAWING NUMBER            |                | ISSUE         |
|                                                                       |                                                                                                                                                                                                 | 337 Assembly              |                | 1             |