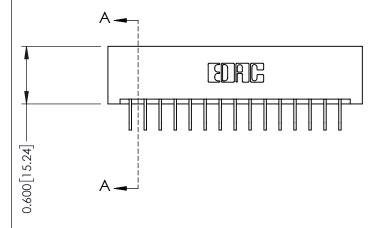

**Mounting Option Contact Detail** 01-No Mounting Lugs .156 [3.96] Contact Spacing x .200 [5.08] Row Spacing - 0.370[9.40] Card Slot Accepts .054 [1.37] to .070 [1.78] Thick P.C. Board -0.156[3.96] 2.504 [63.60] 2.650 [67.31]