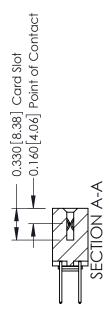

ISSUE NUMBER

ORIGINAL

1

| 337 / 387 Series Card Edge                                            | Connector                                                                                                                                                                                       | ACAD REFERENCE NO. | 337 ENG MASTER   |               |
|-----------------------------------------------------------------------|-------------------------------------------------------------------------------------------------------------------------------------------------------------------------------------------------|--------------------|------------------|---------------|
| Contact Bend Detail                                                   |                                                                                                                                                                                                 | DRAWN: J.LEE       | DATE: OCT. 06/09 |               |
|                                                                       |                                                                                                                                                                                                 | CHECKED:           | DATE:            |               |
| EDAC INC TORONTO, ONTARIO CANADA YOUR CONNECTION TO QUALITY & SERVICE | THESE DRAWINGS AND SPECIFICATIONS ARE THE PROPERTY OF EDAC INC.,AND SHALL NOT BE REPRODUCED,OR COPIED OR USED AS THE BASIS FOR THE MANUFACTURE OR SALE OF APPARATUS WITHOUT WRITTEN PERMISSION. | SCALE: NTS         | SHEET            | 2 <b>OF</b> 3 |
|                                                                       |                                                                                                                                                                                                 | DRAWING NUMBER     |                  | ISSUE         |
|                                                                       |                                                                                                                                                                                                 | 337 Assembly       |                  | 1             |