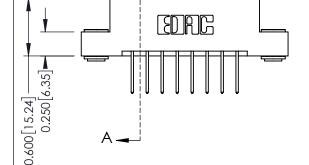

**Mounting Option** 

03-.116 (2.95) I.D. Floating Eyelets

**Contact Detail** 

523-P.C. Tail .025 Sq.(0.64 Sq.) - Tail LG=.390(9.91) .156 [3.96] Contact Spacing x .200 [5.08] Row Spacing

THIS IS A C.A.D. GENERATED DRAWING DO NOT MAKE MANUAL REVISIONS TO MASTER.