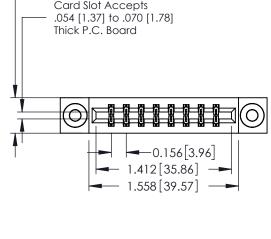

**Mounting Option** 

03-.116 (2.95) I.D. Floating Eyelets

**Contact Detail** 

523-P.C. Tail .025 Sq.(0.64 Sq.) - Tail LG=.390(9.91) .156 [3.96] Contact Spacing x .200 [5.08] Row Spacing

THIS IS A C.A.D. GENERATED DRAWING DO NOT MAKE MANUAL REVISIONS TO MASTER.

ISSUE NUMBER

ORIGINAL

**See Accompanying Pages for:** 

- **Contact Bend Details**
- **Mounting Options**

337 / 387 Series Card Edge Connector Part Number: 337-016-523-203

**EDAC INC** TORONTO, ONTARIO CANADA