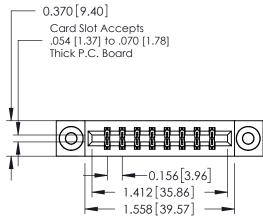

**Mounting Option** 

03-.116 (2.95) I.D. Floating Eyelets

**Contact Detail** 

523-P.C. Tail .025 Sq.(0.64 Sq.) - Tail LG=.390(9.91) .156 [3.96] Contact Spacing x .200 [5.08] Row Spacing

THIS IS A C.A.D. GENERATED DRAWING DO NOT MAKE MANUAL REVISIONS TO MASTER.

ISSUE NUMBER

ORIGINAL

**See Accompanying Pages for:** 

- **Contact Bend Details**
- **Mounting Options**

337 / 387 Series Card Edge Connector Part Number: 337-016-523-203

**EDAC INC** TORONTO, ONTARIO CANADA