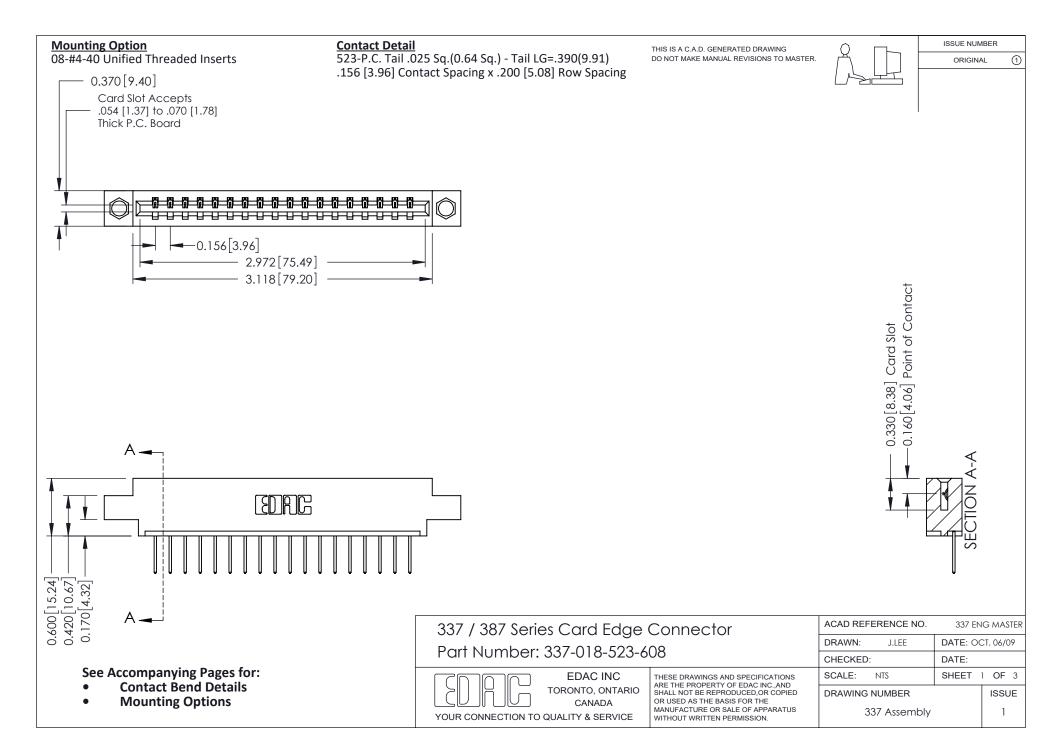

ISSUE NUMBER

ORIGINAL

1



| 337 / 387 Series Card Edge Connector<br>Contact Bend Detail           |                                                                                                                                                                                                  | ACAD REFERENCE NO. 337 E |                  | G MASTER      |
|-----------------------------------------------------------------------|--------------------------------------------------------------------------------------------------------------------------------------------------------------------------------------------------|--------------------------|------------------|---------------|
|                                                                       |