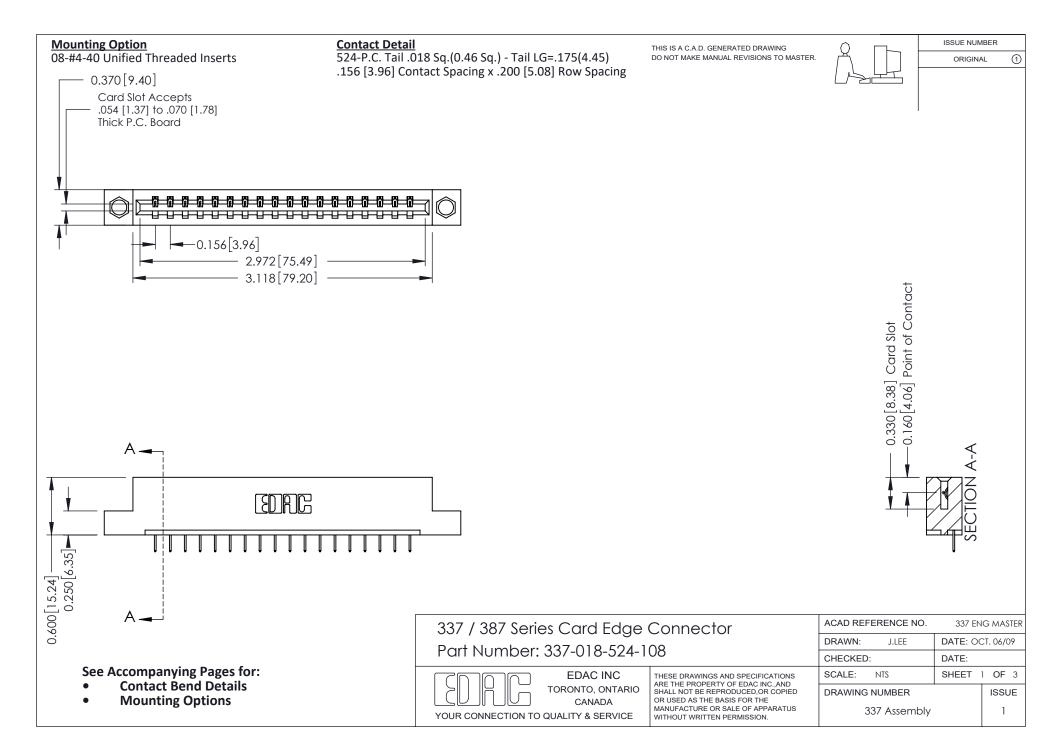

ISSUE NUMBER

ORIGINAL

1

| 337 / 387 Series Card Edge Connector<br>Contact Bend Detail           |                                                                                                                                                                                                  | ACAD REFERENCE NO. 337 E |                  | G MASTER      |
|-----------------------------------------------------------------------|--------------------------------------------------------------------------------------------------------------------------------------------------------------------------------------------------|--------------------------|------------------|---------------|
|                                                                       |                                                                                                                                                                                                  | DRAWN: J.LEE             | DATE: OCT. 06/09 |               |
|                                                                       |                                                                                                                                                                                                  | CHECKED:                 | CKED: DATE:      |               |
| EDAC INC TORONTO, ONTARIO CANADA YOUR CONNECTION TO QUALITY & SERVICE | THESE DRAWINGS AND SPECIFICATIONS ARE THE PROPERTY OF EDAC INC.,AND SHALL NOT BE REPRODUCED, OR COPIED OR USED AS THE BASIS FOR THE MANUFACTURE OR SALE OF APPARATUS WITHOUT WRITTEN PERMISSION. | SCALE: NTS               | SHEET            | 2 <b>OF</b> 3 |
|                                                                       |                                                                                                                                                                                                  | DRAWING NUMBER           |                  | ISSUE         |
|                                                                       |                                                                                                                                                                                                  | 337 Assembly             |                  | 1             |