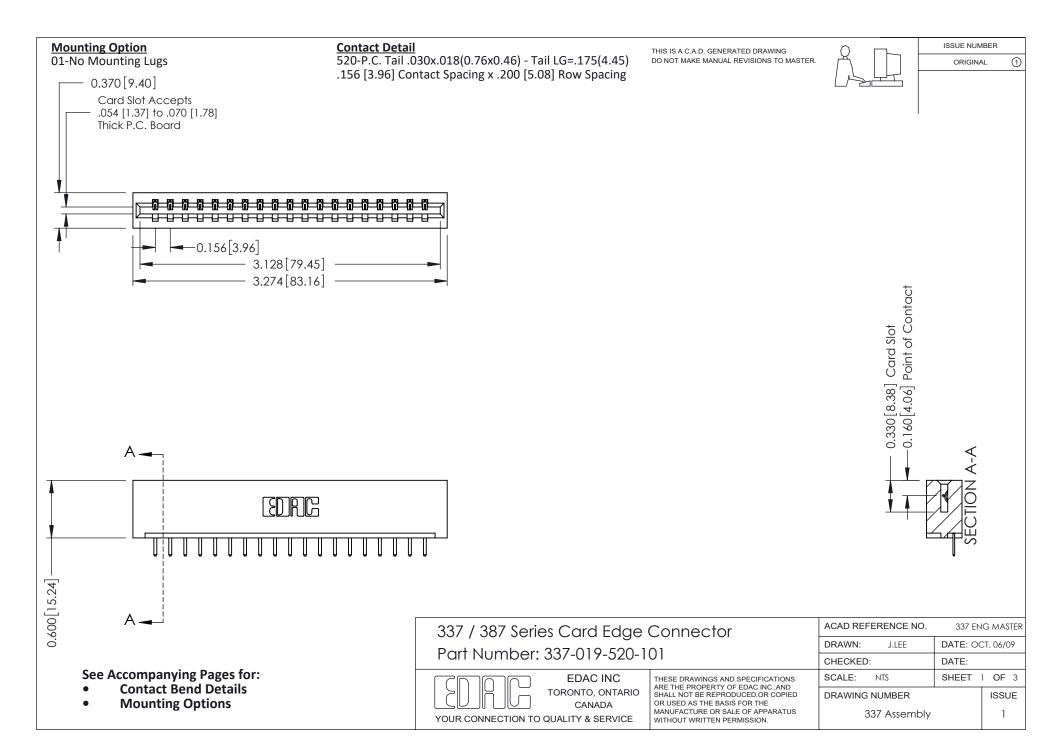

ISSUE NUMBER

ORIGINAL

1



| 337 / 387 Series Card Edge Connector<br>Contact Bend Detail           |                                                                                                                                                                                                  | ACAD REFERENCE NO. 337 E |                  | G MASTER      |
|-----------------------------------------------------------------------|--------------------------------------------------------------------------------------------------------------------------------------------------------------------------------------------------|--------------------------|------------------|---------------|
|                                                                       |