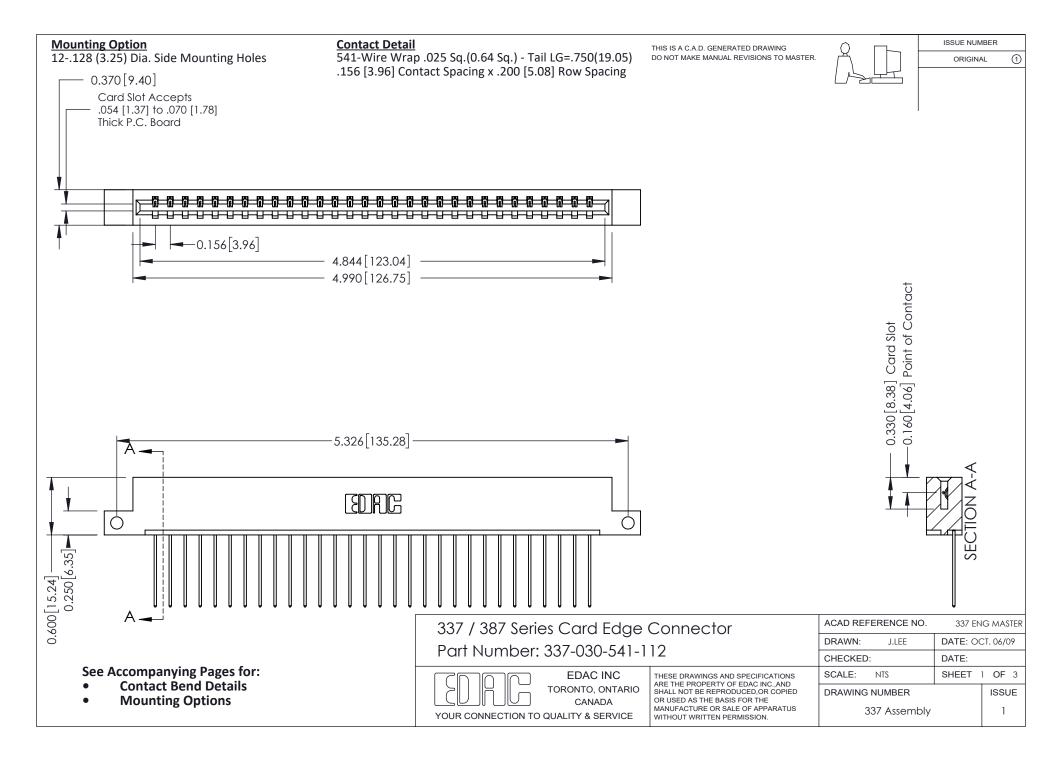

ISSUE NUMBER

ORIGINAL

1

| 337 / 387 Series Card Edge Connector<br>Contact Bend Detail           |                                                                                                                                                                                                  | ACAD REFERENCE NO. 337 E |                  | G MASTER      |
|-----------------------------------------------------------------------|--------------------------------------------------------------------------------------------------------------------------------------------------------------------------------------------------|--------------------------|------------------|---------------|
|                                                                       |                                                                                                                                                                                                  | DRAWN: J.LEE             | DATE: OCT. 06/09 |               |
|                                                                       |                                                                                                                                                                                                  | CHECKED: DATE:           |                  |               |
| EDAC INC TORONTO, ONTARIO CANADA YOUR CONNECTION TO QUALITY & SERVICE | THESE DRAWINGS AND SPECIFICATIONS ARE THE PROPERTY OF EDAC INC.,AND SHALL NOT BE REPRODUCED, OR COPIED OR USED AS THE BASIS FOR THE MANUFACTURE OR SALE OF APPARATUS WITHOUT WRITTEN PERMISSION. | SCALE: NTS               | SHEET            | 2 <b>OF</b> 3 |
|                                                                       |                                                                                                                                                                                                  | DRAWING NUMBER           |                  | ISSUE         |
|                                                                       |                                                                                                                                                                                                  | 337 Assembly             |                  | 1             |