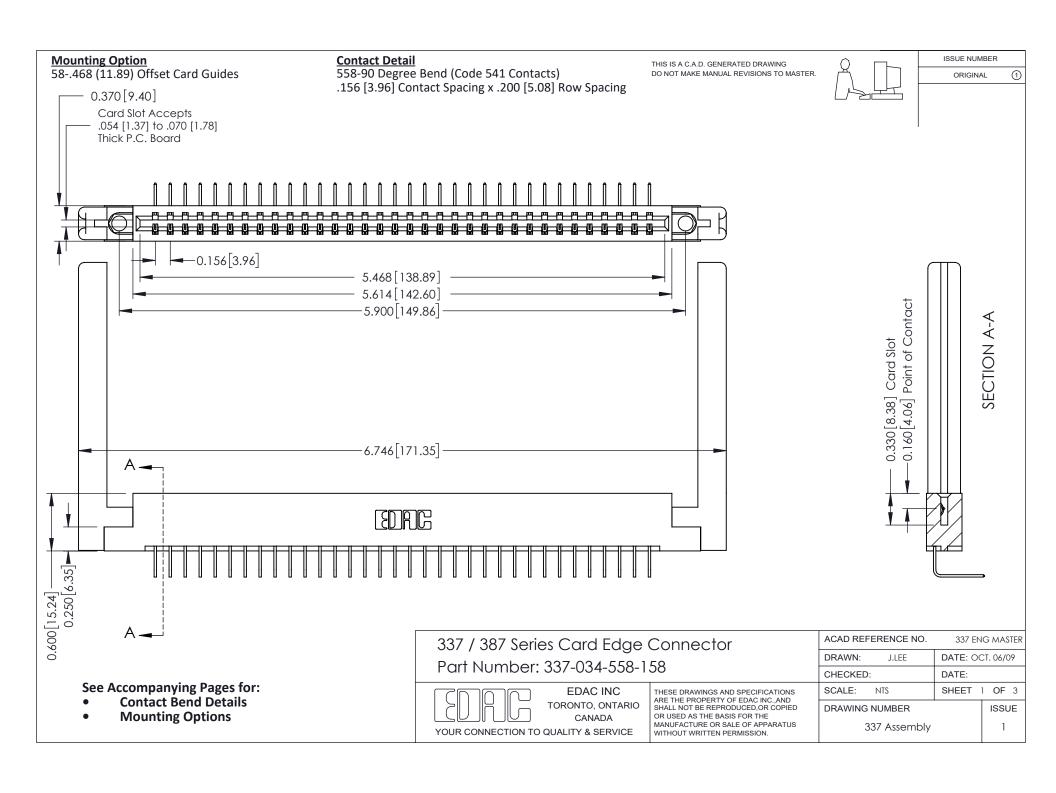

ISSUE NUMBER

ORIGINAL

1



| 337 / 387 Series Card Edge Connector<br>Contact Bend Detail           |                                                                                                                                                                                                  | ACAD REFERENCE NO. 337 E |                  | G MASTER      |
|-----------------------------------------------------------------------|--------------------------------------------------------------------------------------------------------------------------------------------------------------------------------------------------|--------------------------|------------------|---------------|
|                                                                       |