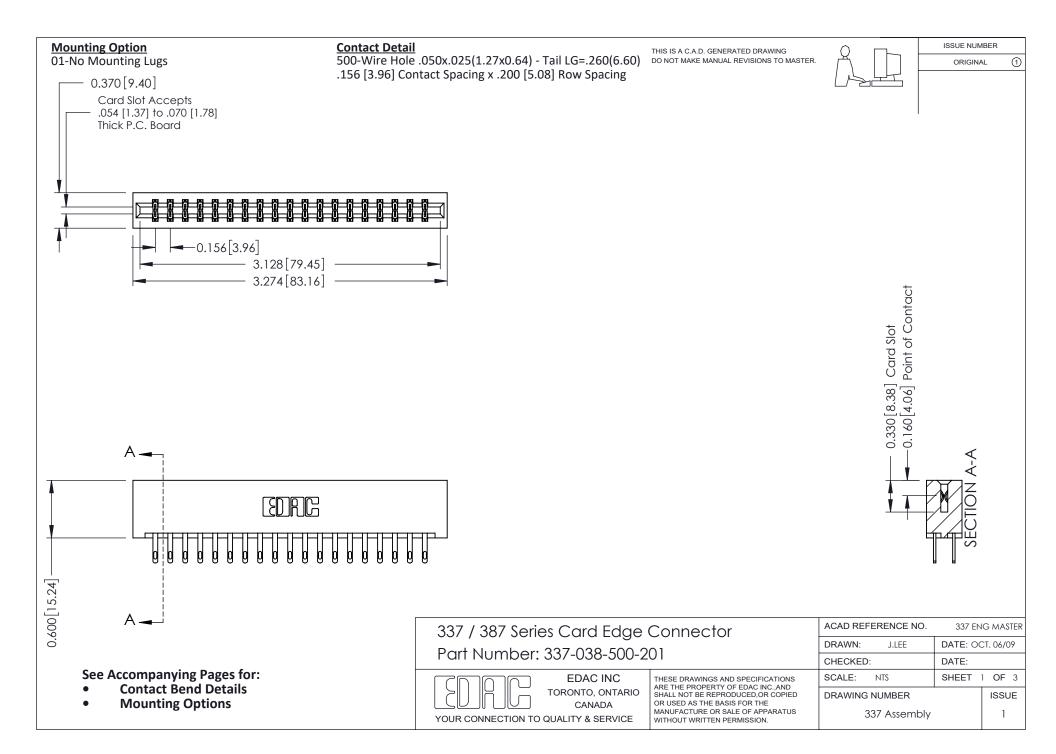

ISSUE NUMBER

ORIGINAL

1

| 337 / 387 Series Card Edge Connector<br>Contact Bend Detail           |                                                                                                                                                                                                  | ACAD REFERENCE NO. 337 E |                  | G MASTER      |
|-----------------------------------------------------------------------|--------------------------------------------------------------------------------------------------------------------------------------------------------------------------------------------------|--------------------------|------------------|---------------|
|                                                                       |                                                                                                                                                                                                  | DRAWN: J.LEE             | DATE: OCT. 06/09 |               |
|                                                                       |                                                                                                                                                                                                  | CHECKED: DATE:           |                  |               |
| EDAC INC TORONTO, ONTARIO CANADA YOUR CONNECTION TO QUALITY & SERVICE | THESE DRAWINGS AND SPECIFICATIONS ARE THE PROPERTY OF EDAC INC.,AND SHALL NOT BE REPRODUCED, OR COPIED OR USED AS THE BASIS FOR THE MANUFACTURE OR SALE OF APPARATUS WITHOUT WRITTEN PERMISSION. | SCALE: NTS               | SHEET            | 2 <b>OF</b> 3 |
|                                                                       |                                                                                                                                                                                                  | DRAWING NUMBER           |                  | ISSUE         |
|                                                                       |                                                                                                                                                                                                  | 337 Assembly             |                  | 1             |