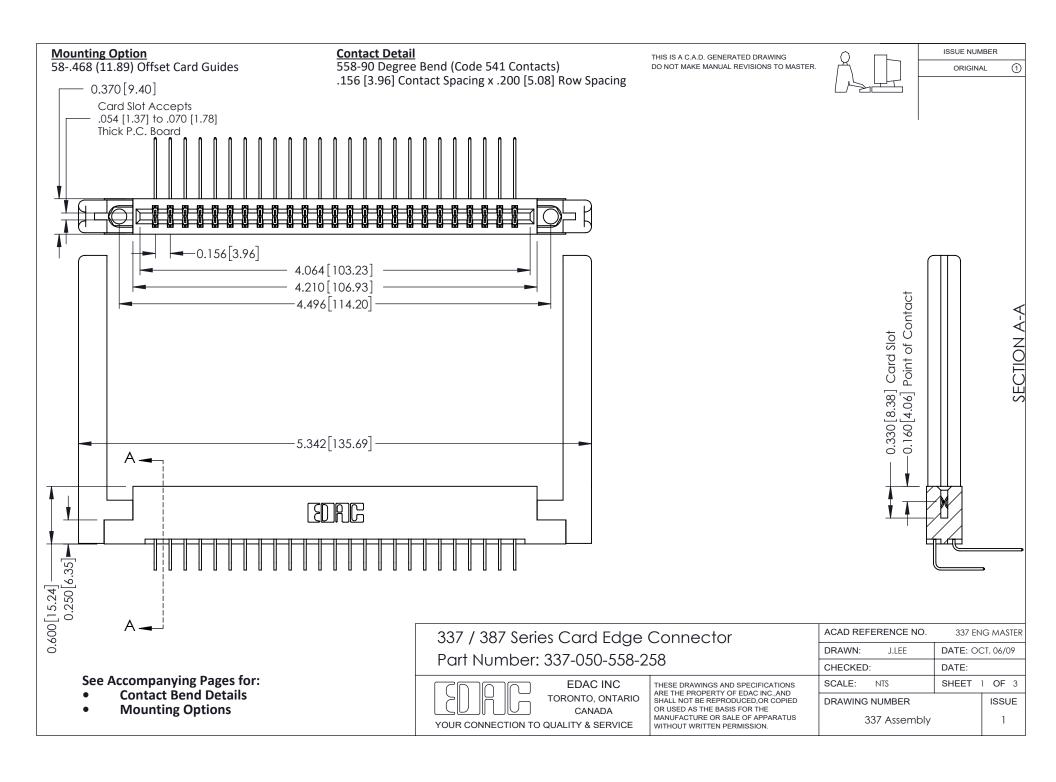

ISSUE NUMBER

ORIGINAL

1



| 337 / 387 Series Card Edge Connector<br>Contact Bend Detail           |                                                                                                                                                                                                  | ACAD REFERENCE NO. 337 E |                  | G MASTER      |
|-----------------------------------------------------------------------|--------------------------------------------------------------------------------------------------------------------------------------------------------------------------------------------------|--------------------------|------------------|---------------|
|                                                                       |