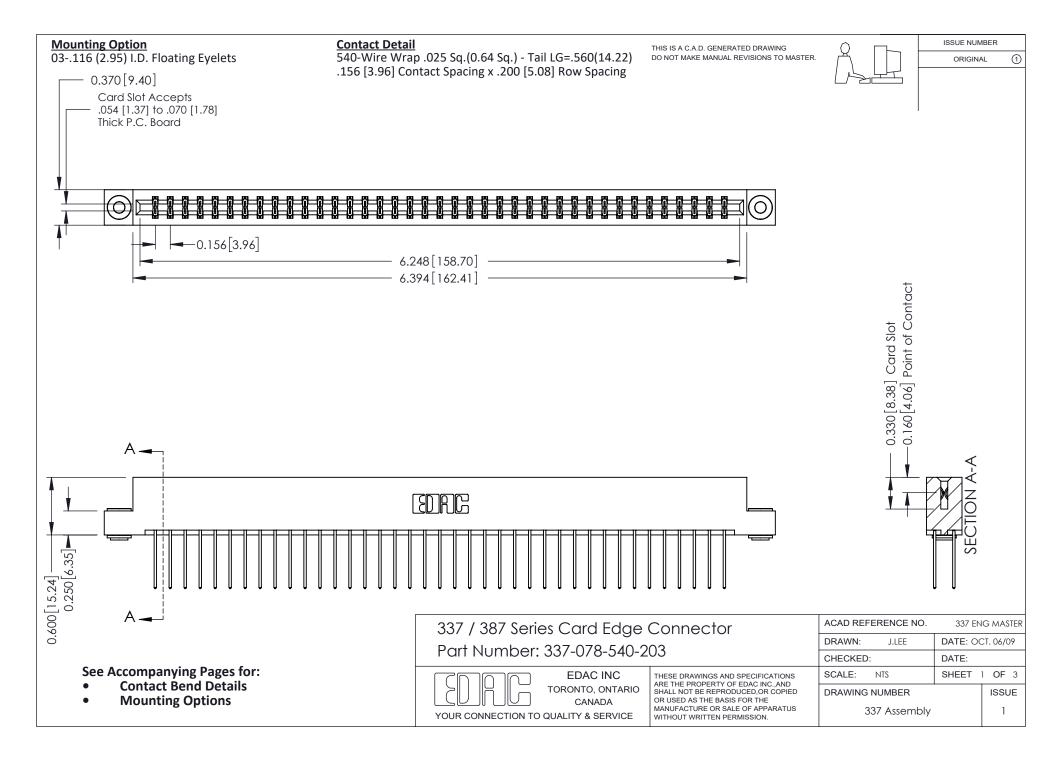

ISSUE NUMBER

ORIGINAL

1



| 337 / 387 Series Card Edge Connector<br>Contact Bend Detail           |                                                                                                                                                                                                  | ACAD REFERENCE NO. 337 E |                  | G MASTER      |
|-----------------------------------------------------------------------|--------------------------------------------------------------------------------------------------------------------------------------------------------------------------------------------------|--------------------------|------------------|---------------|
|                                                                       |