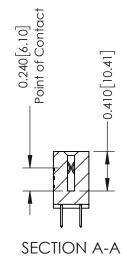

## **Contact Detail**

520-P.C. Tail .030x.018(0.76x0.46) - Tail LG=.185(4.70) .100 [2.54] Contact Spacing x .200 [5.08] Row Spacing

| 342 / 392 Card Edge Connector<br>Part Number: 342-012-520-207 |                                                                                                                                                                                                 | ACAD REFERENCE NO. 342 ENG MASTER |             |         |           |  |
|---------------------------------------------------------------|-------------------------------------------------------------------------------------------------------------------------------------------------------------------------------------------------|-----------------------------------|-------------|---------|-----------|--|
|                                                               |                                                                                                                                                                                                 | DRAWN:                            | J.LEE       | DATE: O | CT. 06/09 |  |
|                                                               |                                                                                                                                                                                                 | CHECKED:                          |             | DATE:   |           |  |
| TORONTO, ONTARIO CANADA                                       | THESE DRAWINGS AND SPECIFICATIONS ARE THE PROPERTY OF EDAC INC.,AND SHALL NOT BE REPRODUCED,OR COPIED OR USED AS THE BASIS FOR THE MANUFACTURE OR SALE OF APPARATUS WITHOUT WRITTEN PERMISSION. | SCALE:                            | NTS         | SHEET   | 1 OF 3    |  |
|                                                               |                                                                                                                                                                                                 | DRAWING                           | NUMBER      |         | ISSUE     |  |
|                                                               |                                                                                                                                                                                                 | 3                                 | 42 Assembly |         | 1         |  |