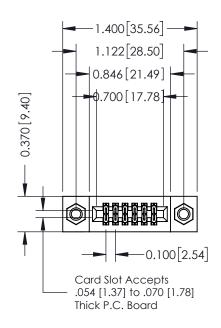

## **Contact Detail**

520-P.C. Tail .030x.018(0.76x0.46) - Tail LG=.185(4.70) .100 [2.54] Contact Spacing x .200 [5.08] Row Spacing

| 342 / 392 Card Edge Connector<br>Part Number: 342-012-520-207 |                                                                                                                                                                                                 | ACAD REFERENCE NO. 342 ENG MASTER |             |         |           |  |
|---------------------------------------------------------------|-------------------------------------------------------------------------------------------------------------------------------------------------------------------------------------------------|-----------------------------------|-------------|---------|-----------|--|
|                                                               |                                                                                                                                                                                                 | DRAWN:                            | J.LEE       | DATE: O | CT. 06/09 |  |
|                                                               |                                                                                                                                                                                                 | CHECKED:                          |             | DATE:   |           |  |
| TORONTO, ONTARIO CANADA                                       | THESE DRAWINGS AND SPECIFICATIONS ARE THE PROPERTY OF EDAC INC.,AND SHALL NOT BE REPRODUCED,OR COPIED OR USED AS THE BASIS FOR THE MANUFACTURE OR SALE OF APPARATUS WITHOUT WRITTEN PERMISSION. | SCALE:                            | NTS         | SHEET   | 1 OF 3    |  |
|                                                               |                                                                                                                                                                                                 | DRAWING                           | NUMBER      |         | ISSUE     |  |
|                                                               |                                                                                                                                                                                                 | 3                                 | 42 Assembly |         | 1         |  |