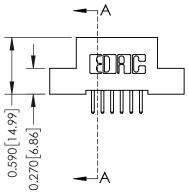

## **Contact Detail**

520-P.C. Tail .030x.018(0.76x0.46) - Tail LG=.185(4.70) .100 [2.54] Contact Spacing x .200 [5.08] Row Spacing

| 342 / 392 Card Edge Connector<br>Part Number: 342-012-520-207 |                                                                                                                                                                                                 | ACAD REFERENCE NO. 342 ENG MASTER |             |         |           |  |
|---------------------------------------------------------------|-------------------------------------------------------------------------------------------------------------------------------------------------------------------------------------------------|-----------------------------------|-------------|---------|-----------|--|
|                                                               |                                                                                                                                                                                                 | DRAWN:                            | J.LEE       | DATE: O | CT. 06/09 |  |
|                                                               |                                                                                                                                                                                                 | CHECKED:                          |             | DATE:   |           |  |
| TORONTO, ONTARIO CANADA                                       | THESE DRAWINGS AND SPECIFICATIONS ARE THE PROPERTY OF EDAC INC.,AND SHALL NOT BE REPRODUCED,OR COPIED OR USED AS THE BASIS FOR THE MANUFACTURE OR SALE OF APPARATUS WITHOUT WRITTEN PERMISSION. | SCALE:                            | NTS         | SHEET   | 1 OF 3    |  |
|                                                               |                                                                                                                                                                                                 | DRAWING                           | NUMBER      |         | ISSUE     |  |
|                                                               |                                                                                                                                                                                                 | 3                                 | 42 Assembly |         | 1         |  |