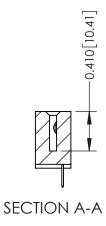

342 ENG MASTER J.LEE DATE: OCT. 06/09 NTS SHEET 1 OF 3

342 Assembly

THIS IS A C.A.D. GENERATED DRAWING DO NOT MAKE MANUAL REVISIONS TO MASTER. ISSUE NUMBER

ORIGINAL

1

| 342 / 392 Series Card Edge Connector<br>Contact Bend Detail |                                                                                                  | ACAD REFERENCE NO. 342 ENG MASTER |             |          |          |
|-------------------------------------------------------------|--------------------------------------------------------------------------------------------------|-----------------------------------|-------------|----------|----------|
|                                                             |                                                                                                  | DRAWN:                            | J.LEE       | DATE: OC | T. 06/09 |
|                                                             |                                                                                                  | CHECKED:                          |             | DATE:    |          |
| EDAC INC                                                    | THESE DRAWINGS AND SPECIFICATIONS ARE THE PROPERTY OF EDAC INCAND                                | SCALE:                            | NTS         | SHEET :  | 2 OF 3   |
| TORONTO, ONTARIO                                            | SHALL NOT BE REPRODUCED, OR COPIED OR USED AS THE BASIS FOR THE MANUFACTURE OR SALE OF APPARATUS | DRAWING                           | NUMBER      |          | ISSUE    |
| YOUR CONNECTION TO QUALITY & SERVICE                        |                                                                                                  | 3                                 | 42 Assembly |          | 1        |