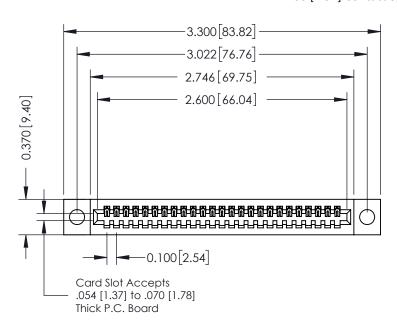

342 ENG MASTER J.LEE DATE: OCT. 06/09 NTS SHEET 1 OF 3

342 Assembly

THIS IS A C.A.D. GENERATED DRAWING DO NOT MAKE MANUAL REVISIONS TO MASTER. ISSUE NUMBER

ORIGINAL

1

| 342 / 392 Series Card Edge Connector<br>Contact Bend Detail |                                                                                                  | ACAD REFERENCE NO. 342 ENG MASTER |             |          |          |
|-------------------------------------------------------------|--------------------------------------------------------------------------------------------------|-----------------------------------|-------------|----------|----------|
|                                                             |                                                                                                  | DRAWN:                            | J.LEE       | DATE: OC | T. 06/09 |
|                                                             |                                                                                                  | CHECKED:                          |             | DATE:    |          |
| EDAC INC                                                    | THESE DRAWINGS AND SPECIFICATIONS ARE THE PROPERTY OF EDAC INCAND                                | SCALE:                            | NTS         | SHEET :  | 2 OF 3   |
| TORONTO, ONTARIO                                            | SHALL NOT BE REPRODUCED, OR COPIED OR USED AS THE BASIS FOR THE MANUFACTURE OR SALE OF APPARATUS | DRAWING                           | NUMBER      |          | ISSUE    |
| YOUR CONNECTION TO QUALITY & SERVICE                        |                                                                                                  | 3                                 | 42 Assembly |          | 1        |