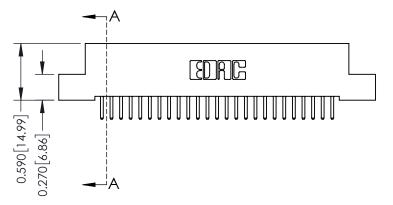

342 ENG MASTER J.LEE DATE: OCT. 06/09 NTS SHEET 1 OF 3

342 Assembly

THIS IS A C.A.D. GENERATED DRAWING DO NOT MAKE MANUAL REVISIONS TO MASTER. ISSUE NUMBER

ORIGINAL

1

| 342 / 392 Series Card Edge Connector<br>Contact Bend Detail |                                                                                                  | ACAD REFERENCE NO. 342 ENG MASTER |             |          |          |
|-------------------------------------------------------------|--------------------------------------------------------------------------------------------------|-----------------------------------|-------------|----------|----------|
|                                                             |                                                                                                  | DRAWN:                            | J.LEE       | DATE: OC | T. 06/09 |
|                                                             |                                                                                                  | CHECKED:                          |             | DATE:    |          |
| EDAC INC                                                    | THESE DRAWINGS AND SPECIFICATIONS ARE THE PROPERTY OF EDAC INCAND                                | SCALE:                            | NTS         | SHEET :  | 2 OF 3   |
| TORONTO, ONTARIO                                            | SHALL NOT BE REPRODUCED, OR COPIED OR USED AS THE BASIS FOR THE MANUFACTURE OR SALE OF APPARATUS | DRAWING                           | NUMBER      |          | ISSUE    |
| YOUR CONNECTION TO QUALITY & SERVICE                        |                                                                                                  | 3                                 | 42 Assembly |          | 1        |