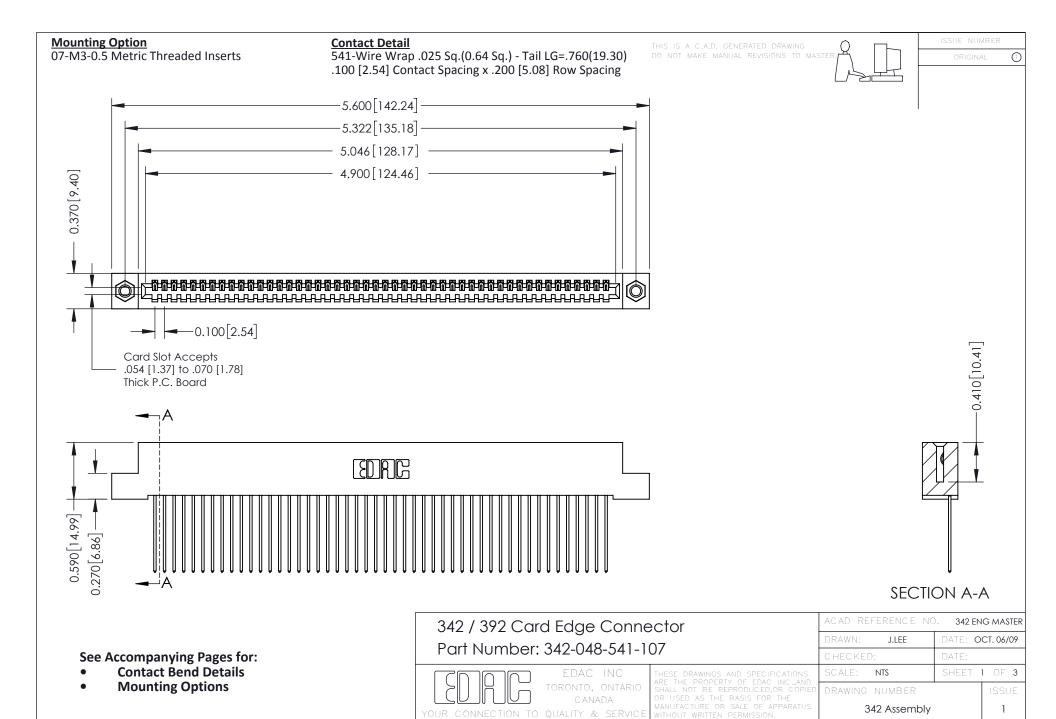

THIS IS A C.A.D. GENERATED DRAWING DO NOT MAKE MANUAL REVISIONS TO MASTER. ISSUE NUMBER

ORIGINAL

1



| 342 / 392 Series Card Edge Connector<br>Contact Bend Detail |                                                                                                                                                                                                  | ACAD REFERENCE NO. 342 ENG MASTER |             |                  |        |
|-------------------------------------------------------------|--------------------------------------------------------------------------------------------------------------------------------------------------------------------------------------------------|-----------------------------------|-------------|------------------|--------|
|