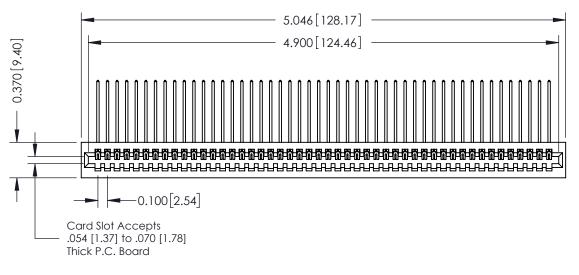

342 / 392 Card Edge Connector Part Number: 342-048-559-101

YOUR CONNECTION TO QUALITY & SERVICE

342 ENG MASTER J.LEE DATE: OCT. 06/09 SHEET 1 OF 3 NTS

342 Assembly

THIS IS A C.A.D. GENERATED DRAWING DO NOT MAKE MANUAL REVISIONS TO MASTER. ISSUE NUMBER