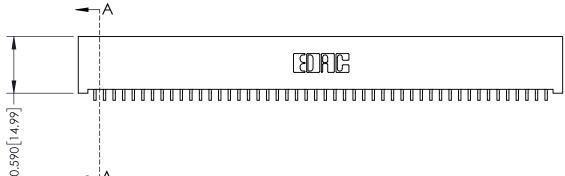

342 / 392 Card Edge Connector Part Number: 342-048-559-101

YOUR CONNECTION TO QUALITY & SERVICE

342 ENG MASTER J.LEE DATE: OCT. 06/09 SHEET 1 OF 3 NTS

342 Assembly

THIS IS A C.A.D. GENERATED DRAWING DO NOT MAKE MANUAL REVISIONS TO MASTER. ISSUE NUMBER