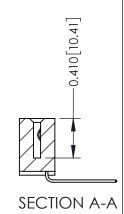

342 / 392 Card Edge Connector Part Number: 342-048-559-101

YOUR CONNECTION TO QUALITY & SERVICE

342 ENG MASTER J.LEE DATE: OCT. 06/09 SHEET 1 OF 3 NTS

342 Assembly

THIS IS A C.A.D. GENERATED DRAWING DO NOT MAKE MANUAL REVISIONS TO MASTER. ISSUE NUMBER