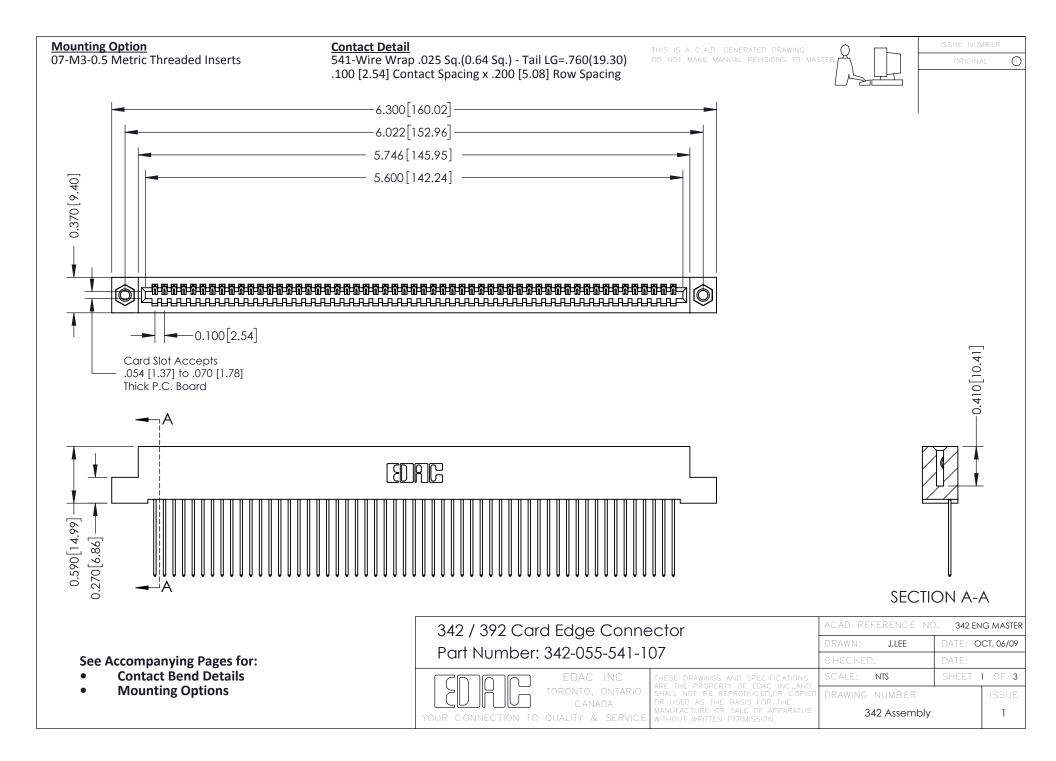

THIS IS A C.A.D. GENERATED DRAWING DO NOT MAKE MANUAL REVISIONS TO MASTER. ISSUE NUMBER

ORIGINAL

1



| 342 / 392 Series Card Edge Connector<br>Contact Bend Detail |                                                                                                                                                                                                  | ACAD REFERENCE NO. 342 ENG MASTER |             |                  |        |
|-------------------------------------------------------------|--------------------------------------------------------------------------------------------------------------------------------------------------------------------------------------------------|-----------------------------------|-------------|------------------|--------|
|