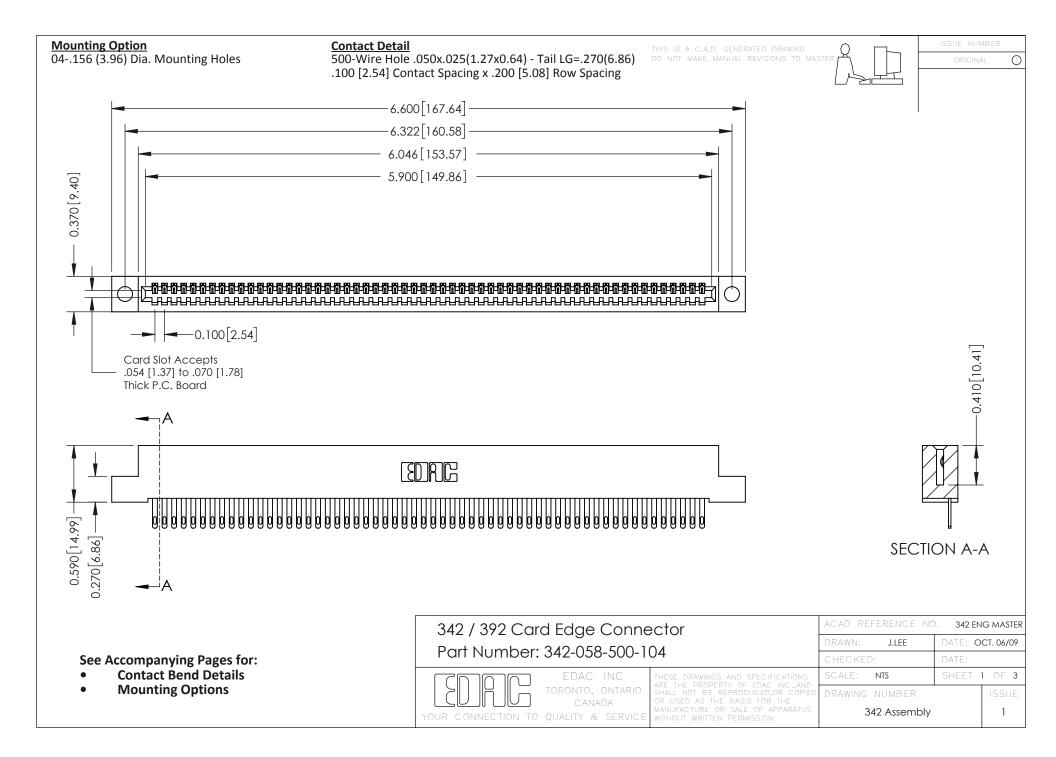

THIS IS A C.A.D. GENERATED DRAWING DO NOT MAKE MANUAL REVISIONS TO MASTER. ISSUE NUMBER

ORIGINAL

1



| 342 / 392 Series Card Edge Connector<br>Contact Bend Detail |                                                                                                                                                                                                  | ACAD REFERENCE NO. 342 ENG MASTER |             |                  |        |
|-------------------------------------------------------------|--------------------------------------------------------------------------------------------------------------------------------------------------------------------------------------------------|-----------------------------------|-------------|------------------|--------|
|