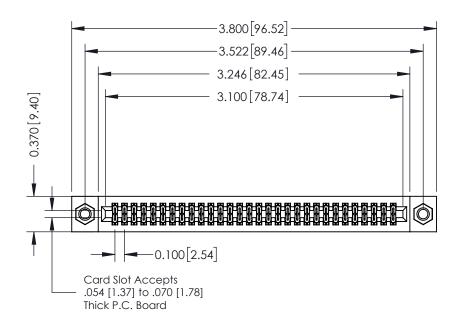

## **See Accompanying Pages for:**

- **Contact Bend Details**
- **Mounting Options**

342 / 392 Card Edge Connector Part Number: 342-060-540-207

YOUR CONNECTION TO QUALITY & SERVICE

342 ENG MASTER J.LEE DATE: OCT. 06/09 SHEET 1 OF 3