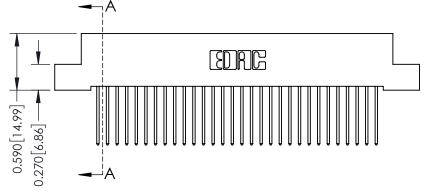

342 Assembly

THIS IS A C.A.D. GENERATED DRAWING DO NOT MAKE MANUAL REVISIONS TO MASTER. ISSUE NUMBER

ORIGINAL

1

| 342 / 392 Series Card Edge Connector<br>Contact Bend Detail |                                                                                                                                                                                                  | ACAD REFERENCE NO. 342 ENG MASTER |             |                  |        |
|-------------------------------------------------------------|--------------------------------------------------------------------------------------------------------------------------------------------------------------------------------------------------|-----------------------------------|-------------|------------------|--------|
|                                                             |                                                                                                                                                                                                  | DRAWN:                            | J.LEE       | DATE: OCT. 06/09 |        |
|                                                             |                                                                                                                                                                                                  | CHECKED:                          |             | DATE:            |        |
| TORONTO, ONTARIO                                            | THESE DRAWINGS AND SPECIFICATIONS ARE THE PROPERTY OF EDAC INC. AND SHALL NOT BE REPRODUCED, OR COPIED OR USED AS THE BASIS FOR THE MANUFACTURE OR SALE OF APPARATUS WITHOUT WRITTEN PERMISSION. | SCALE:                            | NTS         | SHEET :          | 2 OF 3 |
|                                                             |                                                                                                                                                                                                  | DRAWING                           | NUMBER      |                  | ISSUE  |
| YOUR CONNECTION TO QUALITY & SERVICE                        |                                                                                                                                                                                                  | 3                                 | 42 Assembly |                  | 1      |