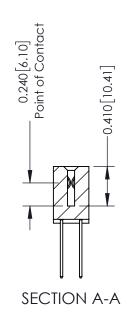

## **Contact Detail**

540-Wire Wrap .025 Sq.(0.64 Sq.) - Tail LG=.570(14.48) .100 [2.54] Contact Spacing x .200 [5.08] Row Spacing