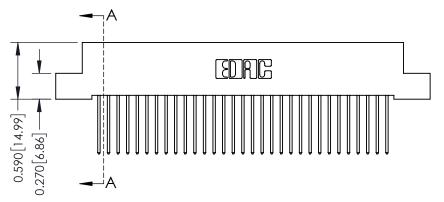

## See Accompanying Pages for:

- Contact Bend Details
- Mounting Options

| 342 / 392 Card Edge Connector |
|-------------------------------|
| Part Number: 342-062-540-208  |

EDAC INC TORONTO, ONTARIO CANADA

YOUR CONNECTION TO QUALITY & SERVICE WITHOUT WRITTEN PERMISSION.

|                                                                              | DIVIWIN. J.ELL |
|------------------------------------------------------------------------------|----------------|
|                                                                              | CHECKED:       |
| DRAWINGS AND SPECIFICATIONS PROPERTY OF EDAC INCAND                          | SCALE: NTS     |
| OF EDAC INC., AND<br>NOT BE REPRODUCED, OR COPIED<br>OF AS THE BASIS FOR THE | DRAWING NUMBER |
| CTURE OR SALE OF APPARATUS                                                   | 342 Assembly   |

| ACAD REFERENCE NO. 342 ENG MASTER |                  |  |  |
|-----------------------------------|------------------|--|--|
| DRAWN: J.LEE                      | DATE: OCT. 06/09 |  |  |
| CHECKED:                          | DATE:            |  |  |
| SCALE: NTS                        | SHEET 1 OF 3     |  |  |
| DRAWING NUMBER                    | ISSUE            |  |  |