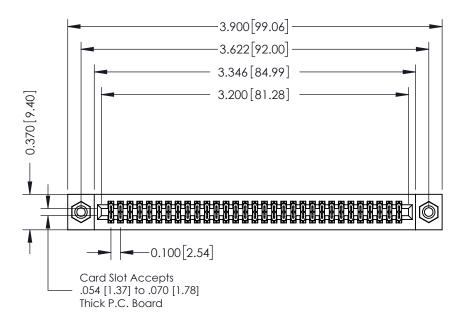

## See Accompanying Pages for:

- Contact Bend Details
- Mounting Options

| 342 / 392 Card Edge Connector |
|-------------------------------|
| Part Number: 342-062-540-208  |

EDAC INC TORONTO, ONTARIO CANADA

YOUR CONNECTION TO QUALITY & SERVICE WITHOUT WRITTEN PERMISSION.

|                                                                              | DIVIWIN. J.ELL |
|------------------------------------------------------------------------------|----------------|
|                                                                              | CHECKED:       |
| DRAWINGS AND SPECIFICATIONS PROPERTY OF EDAC INCAND                          | SCALE: NTS     |
| OF EDAC INC., AND<br>NOT BE REPRODUCED, OR COPIED<br>OF AS THE BASIS FOR THE | DRAWING NUMBER |
| CTURE OR SALE OF APPARATUS                                                   | 342 Assembly   |

| ACAD REFERENCE NO. 342 ENG MASTER |                  |  |  |
|-----------------------------------|------------------|--|--|
| DRAWN: J.LEE                      | DATE: OCT. 06/09 |  |  |
| CHECKED:                          | DATE:            |  |  |
| SCALE: NTS                        | SHEET 1 OF 3     |  |  |
| DRAWING NUMBER                    | ISSUE            |  |  |