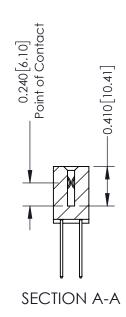

## **Contact Detail**

540-Wire Wrap .025 Sq.(0.64 Sq.) - Tail LG=.570(14.48) .100 [2.54] Contact Spacing x .200 [5.08] Row Spacing

THIS IS A C.A.D. GENERATED DRAWING

ISSUE NUMBER

ORIGINAL