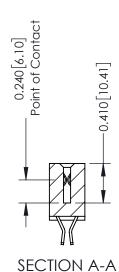

THIS IS A C.A.D. GENERATED DRAWING DO NOT MAKE MANUAL REVISIONS TO MASTER. ISSUE NUMBER

ORIGINAL

1

| 342 / 392 Series Card Edge Connector<br>Contact Bend Detail |                                                                                                                                                                                                  | ACAD REFERENCE NO. 342 ENG MASTER |             |                  |        |
|-------------------------------------------------------------|--------------------------------------------------------------------------------------------------------------------------------------------------------------------------------------------------|-----------------------------------|-------------|------------------|--------|
|                                                             |                                                                                                                                                                                                  | DRAWN:                            | J.LEE       | DATE: OCT. 06/09 |        |
|                                                             |                                                                                                                                                                                                  | CHECKED:                          |             | DATE:            |        |
| TORONTO, ONTARIO                                            | THESE DRAWINGS AND SPECIFICATIONS ARE THE PROPERTY OF EDAC INC. AND SHALL NOT BE REPRODUCED, OR COPIED OR USED AS THE BASIS FOR THE MANUFACTURE OR SALE OF APPARATUS WITHOUT WRITTEN PERMISSION. | SCALE:                            | NTS         | SHEET :          | 2 OF 3 |
|                                                             |                                                                                                                                                                                                  | DRAWING                           | NUMBER      |                  | ISSUE  |
| YOUR CONNECTION TO QUALITY & SERVICE                        |                                                                                                                                                                                                  | 3                                 | 42 Assembly |                  | 1      |