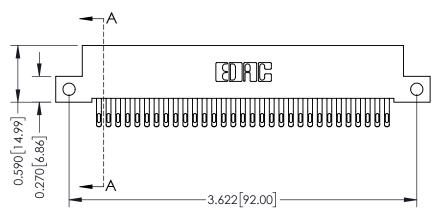

THIS IS A C.A.D. GENERATED DRAWING DO NOT MAKE MANUAL REVISIONS TO MASTER

ISSUE NUMBER

ORIGINAL

1

| 342 / 392 Card Edge Connector<br>Mounting Options |                                                                                                                                                                                               | ACAD REFERENCE NO. 342 ENG MASTER |                         |        |  |  |
|---------------------------------------------------|-----------------------------------------------------------------------------------------------------------------------------------------------------------------------------------------------|-----------------------------------|-------------------------|--------|--|--|
|                                                   |                                                                                                                                                                                               | DRAWN: J.LEE                      | DATE: <b>OCT. 06/09</b> |        |  |  |
|                                                   |                                                                                                                                                                                               | CHECKED:                          | DATE:                   |        |  |  |
| TORONTO, ONTARIO                                  | THESE DRAWINGS AND SPECIFICATIONS ARE THE PROPERTY OF EDAC INCAND SHALL NOT BE REPRODUCED,OR COPIED OR USED AS THE BASIS FOR THE MANUFACTURE OR SALE OF APPARATUS WITHOUT WRITTEN PERMISSION. | SCALE: NTS                        | SHEET :                 | 3 OF 3 |  |  |
|                                                   |                                                                                                                                                                                               | DRAWING NUMBER                    | •                       | ISSUE  |  |  |
| YOUR CONNECTION TO QUALITY & SERVICE              |                                                                                                                                                                                               | 342 Assembly                      |                         | 1      |  |  |