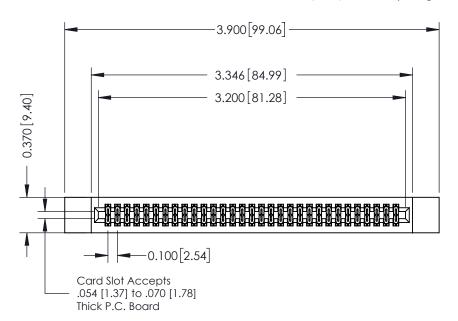

**Mounting Option** 

12-.128 (3.25) Dia. Side Mounting Holes

**Contact Detail** 

555-Extender Board Bend (Code 500 Contacts) .100 [2.54] Contact Spacing x .200 [5.08] Row Spacing

**See Accompanying Pages for:** 

- **Contact Bend Details**
- **Mounting Options**

342 / 392 Card Edge Connector Part Number: 342-062-555-212

YOUR CONNECTION TO QUALITY & SERVICE

CANADA

342 ENG MASTER J.LEE DATE: OCT. 06/09 SHEET 1 OF 3

342 Assembly