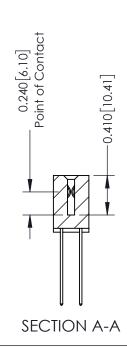

**Mounting Option** 01-No Mounting Lugs **Contact Detail** 

THIS IS A C.A.D. GENERATED DRAWING 544-Wire Wrap .050x.025(1.27x0.64) - Tail LG=.760(19.30) DO NOT MAKE MANUAL REVISIONS TO MASTER. .100 [2.54] Contact Spacing x .200 [5.08] Row Spacing