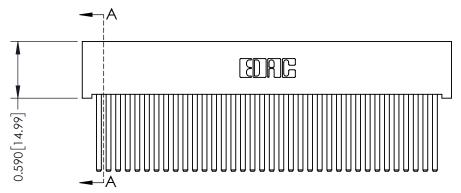

342 ENG MASTER J.LEE DATE: OCT. 06/09 SHEET 1 OF 3

342 Assembly

THIS IS A C.A.D. GENERATED DRAWING DO NOT MAKE MANUAL REVISIONS TO MASTER. ISSUE NUMBER

ORIGINAL

1

| 342 / 392 Series Card Edge Connector<br>Contact Bend Detail |                                                                                                                                     | ACAD REFERENCE NO. 342 ENG MASTER |             |          |          |
|-------------------------------------------------------------|-------------------------------------------------------------------------------------------------------------------------------------|-----------------------------------|-------------|----------|----------|
|                                                             |                                                                                                                                     | DRAWN:                            | J.LEE       | DATE: OC | T. 06/09 |
|                                                             |                                                                                                                                     | CHECKED:                          |             | DATE:    |          |
| EDAC INC                                                    | ARE THE PROPERTY OF EDAC INC.,AND — SHALL NOT BE REPRODUCED,OR COPIED OR USED AS THE BASIS FOR THE MANUFACTURE OR SALE OF APPARATUS | SCALE:                            | NTS         | SHEET :  | 2 OF 3   |
| TORONTO, ONTARIO                                            |                                                                                                                                     | DRAWING                           | NUMBER      |          | ISSUE    |
| YOUR CONNECTION TO QUALITY & SERVICE                        |                                                                                                                                     | 3                                 | 42 Assembly |          | 1        |