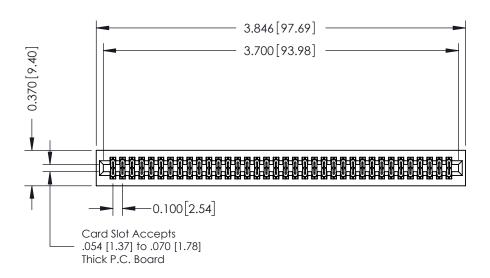

342 ENG MASTER J.LEE DATE: OCT. 06/09 SHEET 1 OF 3

342 Assembly

THIS IS A C.A.D. GENERATED DRAWING DO NOT MAKE MANUAL REVISIONS TO MASTER. ISSUE NUMBER

ORIGINAL

1

| 342 / 392 Series Card Edge Connector<br>Contact Bend Detail |                                                                                                                                     | ACAD REFERENCE NO. 342 ENG MASTER |             |          |          |
|-------------------------------------------------------------|-------------------------------------------------------------------------------------------------------------------------------------|-----------------------------------|-------------|----------|----------|
|                                                             |                                                                                                                                     | DRAWN:                            | J.LEE       | DATE: OC | T. 06/09 |
|                                                             |                                                                                                                                     | CHECKED:                          |             | DATE:    |          |
| EDAC INC                                                    | ARE THE PROPERTY OF EDAC INC.,AND — SHALL NOT BE REPRODUCED,OR COPIED OR USED AS THE BASIS FOR THE MANUFACTURE OR SALE OF APPARATUS | SCALE:                            | NTS         | SHEET :  | 2 OF 3   |
| TORONTO, ONTARIO                                            |                                                                                                                                     | DRAWING                           | NUMBER      |          | ISSUE    |
| YOUR CONNECTION TO QUALITY & SERVICE                        |                                                                                                                                     | 3                                 | 42 Assembly |          | 1        |