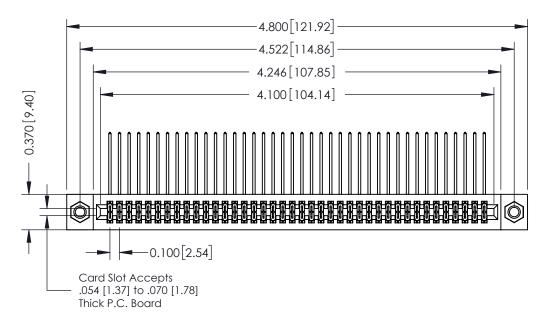

## **See Accompanying Pages for:**

- **Contact Bend Details**
- **Mounting Options**

342 / 392 Card Edge Connector Part Number: 342-080-558-207

YOUR CONNECTION TO QUALITY & SERVICE

CANADA

342 ENG MASTER J.LEE DATE: OCT. 06/09 SHEET 1 OF 3

342 Assembly

THIS IS A C.A.D. GENERATED DRAWING DO NOT MAKE MANUAL REVISIONS TO MASTER. ISSUE NUMBER

ORIGINAL

1

| 342 / 392 Series Card Edge Connector<br>Contact Bend Detail |                                                                                                                                                                                                  | ACAD REFERENCE NO. 342 ENG MASTER |             |                  |        |
|-------------------------------------------------------------|--------------------------------------------------------------------------------------------------------------------------------------------------------------------------------------------------|-----------------------------------|-------------|------------------|--------|
|                                                             |                                                                                                                                                                                                  | DRAWN:                            | J.LEE       | DATE: OCT. 06/09 |        |
|                                                             |                                                                                                                                                                                                  | CHECKED:                          |             | DATE:            |        |
| TORONTO, ONTARIO                                            | THESE DRAWINGS AND SPECIFICATIONS ARE THE PROPERTY OF EDAC INC. AND SHALL NOT BE REPRODUCED, OR COPIED OR USED AS THE BASIS FOR THE MANUFACTURE OR SALE OF APPARATUS WITHOUT WRITTEN PERMISSION. | SCALE:                            | NTS         | SHEET :          | 2 OF 3 |
|                                                             |                                                                                                                                                                                                  | DRAWING                           | NUMBER      |                  | ISSUE  |
| YOUR CONNECTION TO QUALITY & SERVICE                        |                                                                                                                                                                                                  | 3                                 | 42 Assembly |                  | 1      |