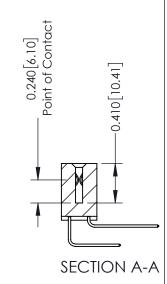

## **Contact Detail**

558-90 Degree Bend (Code 541 Contacts) .100 [2.54] Contact Spacing x .200 [5.08] Row Spacing