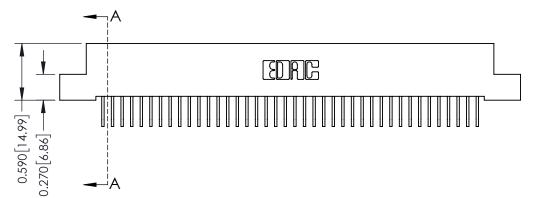

342 Assembly

THIS IS A C.A.D. GENERATED DRAWING DO NOT MAKE MANUAL REVISIONS TO MASTER. ISSUE NUMBER

ORIGINAL

1

| 342 / 392 Series Card Edge Connector<br>Contact Bend Detail |                                                                                                                                                                                                  | ACAD REFERENCE NO. 342 ENG MASTER |             |                  |        |
|-------------------------------------------------------------|--------------------------------------------------------------------------------------------------------------------------------------------------------------------------------------------------|-----------------------------------|-------------|------------------|--------|
|                                                             |                                                                                                                                                                                                  | DRAWN:                            | J.LEE       | DATE: OCT. 06/09 |        |
|                                                             |                                                                                                                                                                                                  | CHECKED:                          |             | DATE:            |        |
| TORONTO, ONTARIO                                            | THESE DRAWINGS AND SPECIFICATIONS ARE THE PROPERTY OF EDAC INC. AND SHALL NOT BE REPRODUCED, OR COPIED OR USED AS THE BASIS FOR THE MANUFACTURE OR SALE OF APPARATUS WITHOUT WRITTEN PERMISSION. | SCALE:                            | NTS         | SHEET :          | 2 OF 3 |
|                                                             |                                                                                                                                                                                                  | DRAWING                           | NUMBER      |                  | ISSUE  |
| YOUR CONNECTION TO QUALITY & SERVICE                        |                                                                                                                                                                                                  | 3                                 | 42 Assembly |                  | 1      |