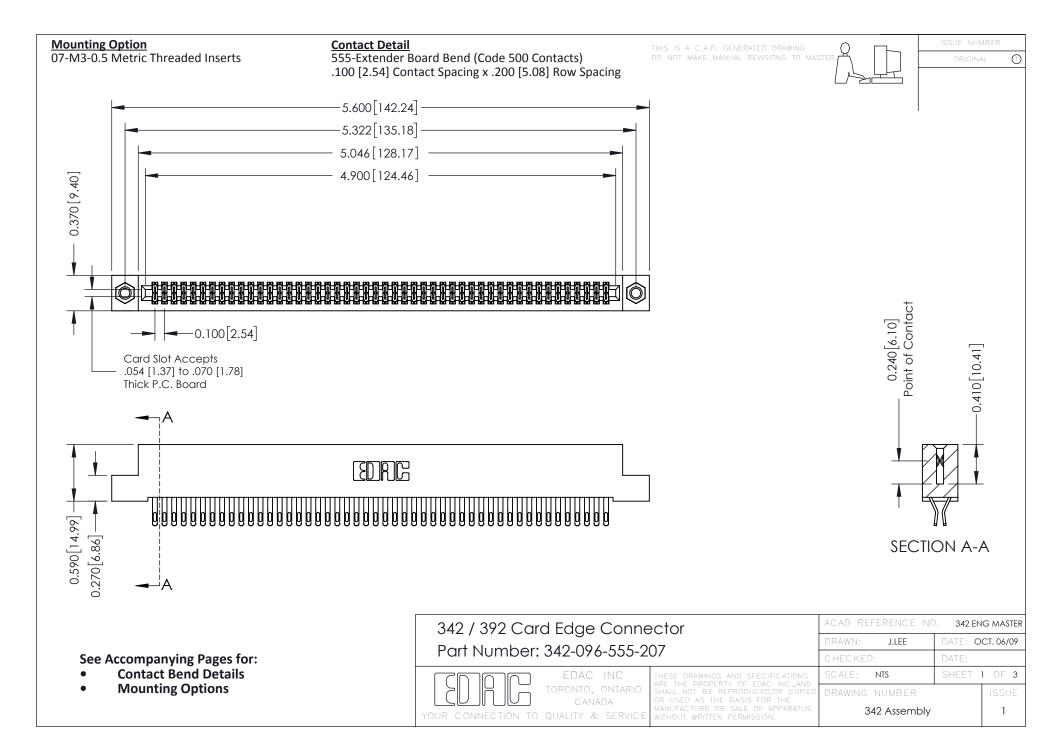

THIS IS A C.A.D. GENERATED DRAWING DO NOT MAKE MANUAL REVISIONS TO MASTER. ISSUE NUMBER

ORIGINAL

1



| 342 / 392 Series Card Edge Connector<br>Contact Bend Detail |                                                                                                                                                                                                  | ACAD REFERENCE NO. 342 ENG MASTER |             |                  |        |
|-------------------------------------------------------------|--------------------------------------------------------------------------------------------------------------------------------------------------------------------------------------------------|-----------------------------------|-------------|------------------|--------|
|