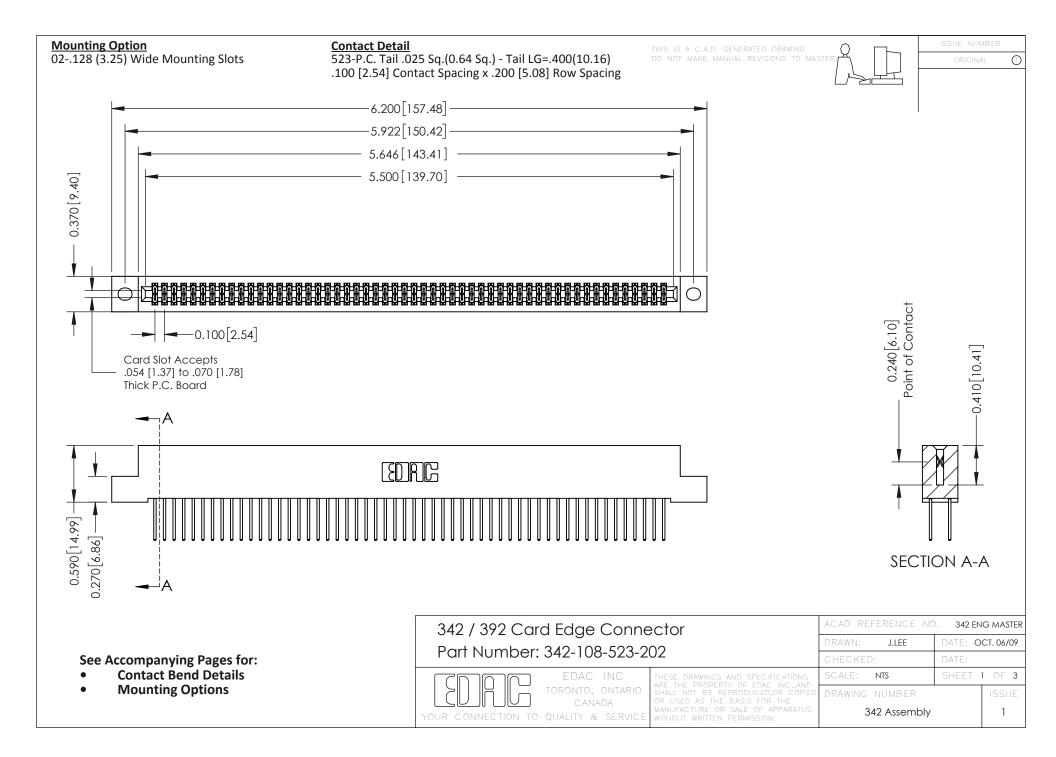

THIS IS A C.A.D. GENERATED DRAWING DO NOT MAKE MANUAL REVISIONS TO MASTER. ISSUE NUMBER

ORIGINAL

1



| 342 / 392 Series Card Edge Connector<br>Contact Bend Detail |                                                                                                                                                                                                  | ACAD REFERENCE NO. 342 ENG MASTER |             |                  |        |
|-------------------------------------------------------------|--------------------------------------------------------------------------------------------------------------------------------------------------------------------------------------------------|-----------------------------------|-------------|------------------|--------|
|