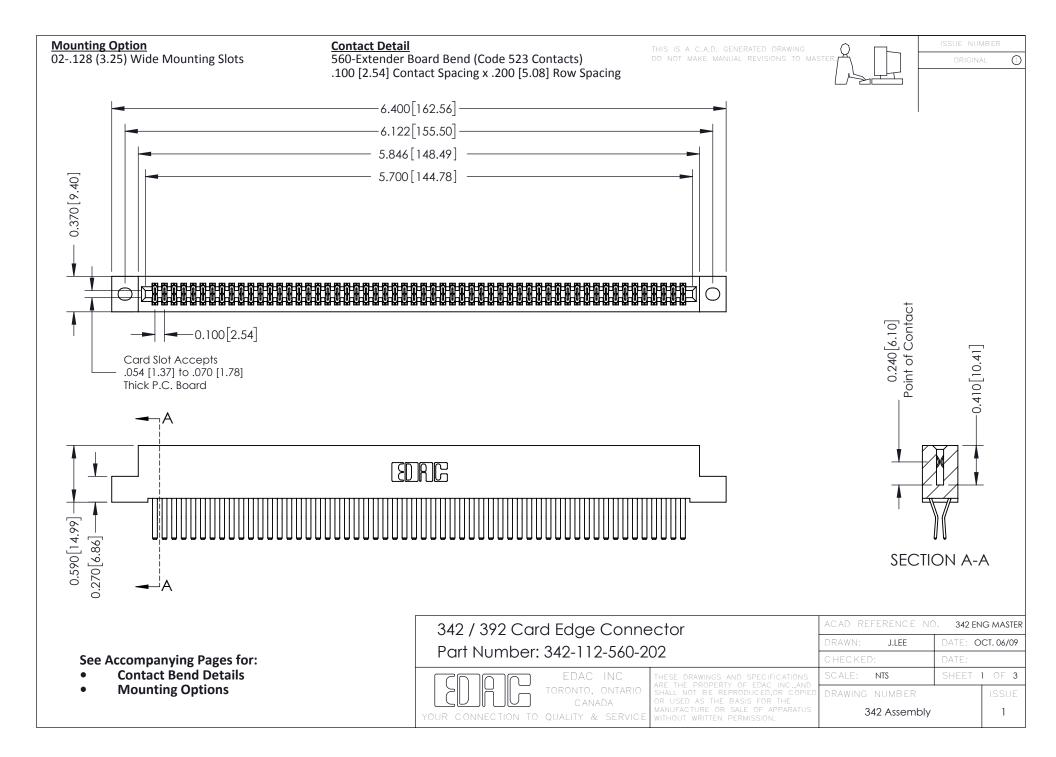

THIS IS A C.A.D. GENERATED DRAWING DO NOT MAKE MANUAL REVISIONS TO MASTER. ISSUE NUMBER

ORIGINAL

1



| 342 / 392 Series Card Edge Connector<br>Contact Bend Detail |                                                                                                                                                                                                  | ACAD REFERENCE NO. 342 ENG MASTER |             |                  |        |
|-------------------------------------------------------------|--------------------------------------------------------------------------------------------------------------------------------------------------------------------------------------------------|-----------------------------------|-------------|------------------|--------|
|