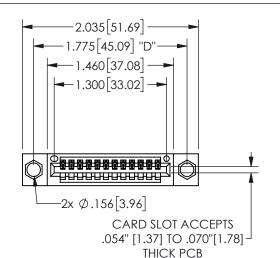

## **SECTION A-A**

345/395 SERIES CARD EDGE CONNECTOR PART NUMBER: 345-012-521-104

**EDAC INC** TORONTO, ONTARIO CANADA

THESE DRAWINGS AND SPECIFICATIONS ARE THE PROPERTY OF EDAC INC., AND SHALL NOT BE REPRODUCED, OR COPIED OR USED AS THE BASIS FOR THE MANUFACTURE OR SALE OF APPARATUS WITHOUT WRITTEN PERMISSION.

| ACAD REFERENCE NO.  | 345-ENC | G-MASTER  |
|---------------------|---------|-----------|
| DRAWN: R.STA.MONICA | DATE:MA | Y.16/2017 |
| CHECKED:            | DATE:   |           |
| SCALE: NTS          | SHEET   | OF 2      |
| DRAWING NUMBER      |         | ISSUE     |
| 345-ENG-MASTER      |         | 1         |
|                     |         |           |