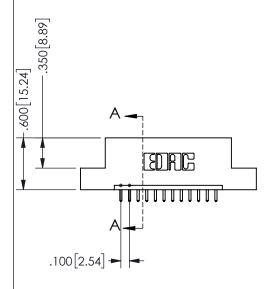

THIS IS A C.A.D. GENERATED DRAWING DO NOT MAKE MANUAL REVISIONS TO MASTER.

ISSUE NUMBER

ORIGINAL

1

**Contact Dimensions:** 521-P.C. Tail .025 Sq.(0.64 Sq.) - Tail LG=.150(3.81) .100 (2.54) Contact Spacing x .200 (5.08) Row Spacing

.160 4.06 .330[8.38] POINT OF CARD SLOT CONTACT