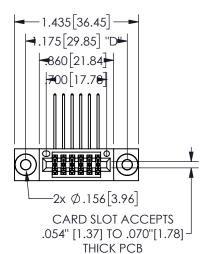

## SECTION A-A

345/395 SERIES CARD EDGE CONNECTOR PART NUMBER: 345-012-558-203

**EDAC INC** TORONTO, ONTARIO CANADA

THESE DRAWINGS AND SPECIFICATIONS ARE THE PROPERTY OF EDAC INC.,AND SHALL NOT BE REPRODUCED, OR COPIED OR USED AS THE BASIS FOR THE MANUFACTURE OR SALE OF APPARATUS WITHOUT WRITTEN PERMISSION.

| ACAD REFERENCE NO. | 345-ENG-MASTER     |  |
|--------------------|--------------------|--|
| DRAWN: R.STA.MONIC | A DATE:MAY.16/2017 |  |
| CHECKED:           | DATE:              |  |
| SCALE: NTS         | SHEET 1 OF 2       |  |
| DRAWING NUMBER     | ISSUE              |  |
| 345-ENG-MASTE      | R 1                |  |
|                    |                    |  |