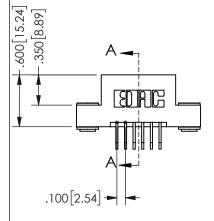

## SECTION A-A

345/395 SERIES CARD EDGE CONNECTOR PART NUMBER: 345-012-558-203

**EDAC INC** TORONTO, ONTARIO CANADA

THESE DRAWINGS AND SPECIFICATIONS ARE THE PROPERTY OF EDAC INC.,AND SHALL NOT BE REPRODUCED, OR COPIED OR USED AS THE BASIS FOR THE MANUFACTURE OR SALE OF APPARATUS WITHOUT WRITTEN PERMISSION.

| ACAD REFERENCE NO. | 345-ENG-MASTER     |  |
|--------------------|--------------------|--|
| DRAWN: R.STA.MONIC | A DATE:MAY.16/2017 |  |
| CHECKED:           | DATE:              |  |
| SCALE: NTS         | SHEET 1 OF 2       |  |
| DRAWING NUMBER     | ISSUE              |  |
| 345-ENG-MASTE      | R 1                |  |
|                    |                    |  |