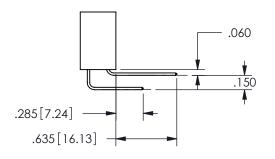

THIS IS A C.A.D. GENERATED DRAWING DO NOT MAKE MANUAL REVISIONS TO MASTER.

ISSUE NUMBER

ORIGINAL

<u>Contact Dimensions:</u>
558-90 Degree Bend (Code 541 Contacts)
See Sheet 2 for Contact Code 555, 556, 558, 559, 560 **Dimensions** 

.160 4.06 .330[8.38] POINT OF CARD SLOT CONTACT .370 9.4 .200 [5.08]

## SECTION A-A

345/395 SERIES CARD EDGE CONNECTOR PART NUMBER: 345-012-558-203

**EDAC INC** TORONTO, ONTARIO CANADA

THESE DRAWINGS AND SPECIFICATIONS ARE THE PROPERTY OF EDAC INC.,AND SHALL NOT BE REPRODUCED, OR COPIED OR USED AS THE BASIS FOR THE MANUFACTURE OR SALE OF APPARATUS WITHOUT WRITTEN PERMISSION.