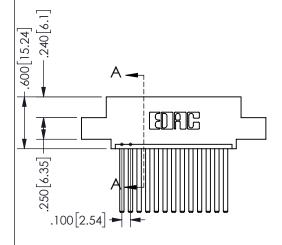

THIS IS A C.A.D. GENERATED DRAWING DO NOT MAKE MANUAL REVISIONS TO MASTER.

ISSUE NUMBER

ORIGINAL

1

<u>Contact Dimensions:</u> 544-Wire Wrap .050x.025(1.27x0.64) - Tail LG=.750(19.05) .100 (2.54) Contact Spacing x .200 (5.08) Row Spacing