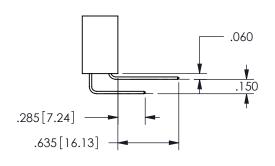

SECTION A-A

| .330[8.38] | .160[4.06]       |
|------------|------------------|
| CARD SLOT  | POINT OF TONTACT |
| .370[9.4]  |                  |

ISSUE NUMBER ORIGINAL

1

**Contact Code 558** 

Contact Code 559