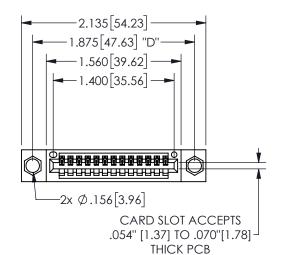

345/395 SERIES CARD EDGE CONNECTOR PART NUMBER: 345-013-544-404

YOUR CONNECTION TO QUALITY & SERVICE

**EDAC INC** TORONTO, ONTARIO CANADA

THESE DRAWINGS AND SPECIFICATIONS ARE THE PROPERTY OF EDAC INC.,AND SHALL NOT BE REPRODUCED, OR COPIED OR USED AS THE BASIS FOR THE MANUFACTURE OR SALE OF APPARATUS WITHOUT WRITTEN PERMISSION.