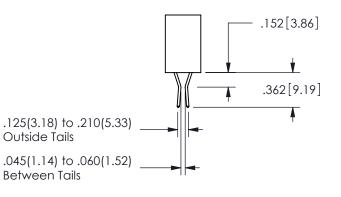

THIS IS A C.A.D. GENERATED DRAWING DO NOT MAKE MANUAL REVISIONS TO MASTER.

ISSUE NUMBER

ORIGINAL

1

<u>Contact Dimensions:</u> 544-Wire Wrap .050x.025(1.27x0.64) - Tail LG=.750(19.05) .100 (2.54) Contact Spacing x .200 (5.08) Row Spacing