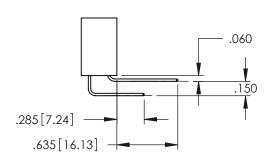

**Contact Code 558** 

Contact Code 559

Contact Code 560

- INSULATOR MATERIAL: THERMOPLASTIC POLYESTER, UL 94V-0 DAP MATERIAL AVAILABLE UPON REQUEST

CONTACT MATERIAL; COPPER ALLOY CONTACT PLATING: GOLD ON THE MATING AREA, TIN PLATING ON THE CONTACT TAILS, NICKEL UNDERPLATE

## 345/395 SERIES CARD EDGE CONNECTOR CONTACT CODE 555,556,558,559,560 DIMENSIONS

YOUR CONNECTION TO QUALITY & SERVICE

ACAD REFERENCE NO. 345-ENG-MASTER DATE:MAY.16/2017 DRAWN: R.STA.MONICA 1:1 SHEET 2 OF 2 345-ENG-MASTER