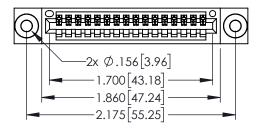

Contact Dimensions: 523-P.C. Tail .025 Sq.(0.64 Sq.) - Tail LG=.390(9.91) .100 (2.54) Contact Spacing x .200 (5.08) Row Spacing

CARD SLOT POINT OF CONTACT

- INSULATOR MATERIAL: THERMOPLASTIC PBT BLACK, UL 94V-0
- CONTACT MATERIAL; COPPER TIN ALLOY
  CONTACT PLATING: GOLD ON THE MATING AREA, TIN PLATING
  ON THE CONTACT TAILS, NICKEL UNDERPLATE