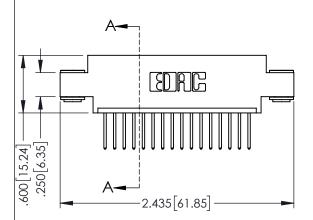

|  | SECTION A-A |
|--|-------------|
|  |             |

| 345/395 SERIES CARD EDGE CONNECTOR                                    |                                                                                                                                            |                                   | ACAD REFERENCE NO. 345-ENG-MASTER |              |         |           |
|-----------------------------------------------------------------------|--------------------------------------------------------------------------------------------------------------------------------------------|-----------------------------------|-----------------------------------|--------------|---------|-----------|
|                                                                       |                                                                                                                                            |                                   | DRAWN: F                          | R.STA.MONICA | DATE:MA | Y.16/2017 |
|                                                                       |                                                                                                                                            |                                   | CHECKED:                          |              | DATE:   |           |
| EDAC INC TORONTO, ONTARIO CANADA YOUR CONNECTION TO QUALITY & SERVICE | EDAC INC                                                                                                                                   | THESE DRAWINGS AND SPECIFICATIONS | SCALE:                            | 1:1          | SHEET 1 | OF 2      |
|                                                                       | ARE THE PROPERTY OF EDAC INC.,AND<br>SHALL NOT BE REPRODUCED,OR COPIED<br>OR USED AS THE BASIS FOR THE<br>MANUFACTURE OR SALE OF APPARATUS | DRAWING                           | NUMBER                            |              | ISSUE   |           |
|                                                                       |                                                                                                                                            | 345-ENG-MASTER                    |                                   |              | 1       |           |
|                                                                       | QUALITY & SERVICE                                                                                                                          | WITHOUT WRITTEN PERMISSION.       |                                   |              |         |           |