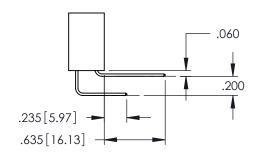

**Contact Code 558** 

Contact Code 559

Contact Code 560

- INSULATOR MATERIAL: THERMOPLASTIC POLYESTER, UL 94V-0 DAP MATERIAL AVAILABLE UPON REQUEST

CONTACT MATERIAL; COPPER ALLOY CONTACT PLATING: GOLD ON THE MATING AREA, TIN PLATING ON THE CONTACT TAILS, NICKEL UNDERPLATE

## 345/395 SERIES CARD EDGE CONNECTOR CONTACT CODE 555,556,558,559,560 DIMENSIONS

YOUR CONNECTION TO QUALITY & SERVICE

ACAD REFERENCE NO. 345-ENG-MASTER DATE:MAY.16/2017 DRAWN: R.STA.MONICA 1:1 SHEET 2 OF 2 345-ENG-MASTER