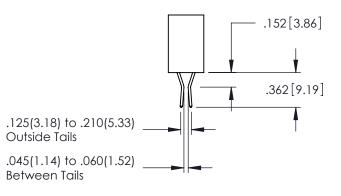

Contact Dimensions: 541-Wire Wrap .025 Sq.(0.64 Sq.) - Tail LG=.750(19.05) .100 (2.54) Contact Spacing x .200 (5.08) Row Spacing

THIS IS A C.A.D. GENERATED DRAWING

R. O

1220F NOWBER

.160[4.06] POINT OF CONTACT

.150 [3.81]

-.330[8.38] CARD SLOT

ORIGINAL

1

INSULATOR MATERIAL: THERMOPLASTIC PBT BLACK, UL 94V-0

 CONTACT MATERIAL; COPPER TIN ALLOY
CONTACT PLATING: GOLD ON THE MATING AREA, TIN PLATING ON THE CONTACT TAILS, NICKEL UNDERPLATE

**SECTION A-A** 

**Contact Code 558** 

Contact Code 559

Contact Code 560

INSULATOR MATERIAL: THERMOPLASTIC POLYESTER, UL 94V-0

DAP MATERIAL AVAILABLE UPON REQUEST

CONTACT MATERIAL; COPPER ALLOY CONTACT PLATING: GOLD ON THE MATING AREA, TIN PLATING ON THE CONTACT TAILS, NICKEL UNDERPLATE

345/395 SERIES CARD EDGE CONNECTOR CONTACT CODE 555,556,558,559,560 DIMENSIONS

YOUR CONNECTION TO QUALITY & SERVICE

ACAD REFERENCE NO. 345-ENG-MASTER DATE:MAY.16/2017 DRAWN: R.STA.MONICA 1:1 SHEET 2 OF 2