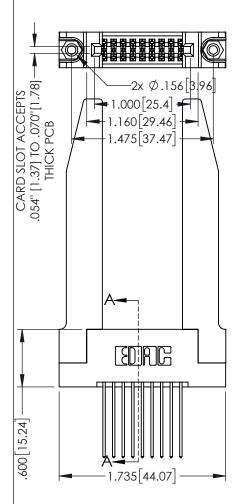

Contact Dimensions: 541-Wire Wrap .025 Sq.(0.64 Sq.) - Tail LG=.750(19.05) .100 (2.54) Contact Spacing x .200 (5.08) Row Spacing

THIS IS A C.A.D. GENERATED DRAWING

R. O

1220F NOWBER

.160[4.06] POINT OF CONTACT

.150 [3.81]

-.330[8.38] CARD SLOT

ORIGINAL

1

INSULATOR MATERIAL: THERMOPLASTIC PBT BLACK, UL 94V-0

 CONTACT MATERIAL; COPPER TIN ALLOY
CONTACT PLATING: GOLD ON THE MATING AREA, TIN PLATING ON THE CONTACT TAILS, NICKEL UNDERPLATE

| 345/39 | SERIES CARD EDGE CONNECTO | R |
|--------|---------------------------|---|
| PART N | UMBER: 345-018-541-278    |   |

EDNG

TORONTO, ONTARIO CANADA

YOUR CONNECTION TO QUALITY & SERVICE

| THESE DRAWINGS AND SPECIFICATIONS |
|-----------------------------------|
| ARE THE PROPERTY OF EDAC INC.,AND |
| SHALL NOT BE REPRODUCED,OR COPIED |
| OR USED AS THE BASIS FOR THE      |
| MANUFACTURE OR SALE OF APPARATUS  |
| WITHOUT WRITTEN PERMISSION.       |

| ACAD REFERENCE NO. 345-ENG-MASTER |                  |       |  |  |  |
|-----------------------------------|------------------|-------|--|--|--|
| DRAWN: R.STA.MONICA               | DATE:MAY.16/2017 |       |  |  |  |
| CHECKED:                          | DATE:            |       |  |  |  |
| SCALE: 1:1                        | SHEET 1          | OF 2  |  |  |  |
| DRAWING NUMBER                    |                  | ISSUE |  |  |  |
| 345-ENG-MASTER                    | 1                |       |  |  |  |