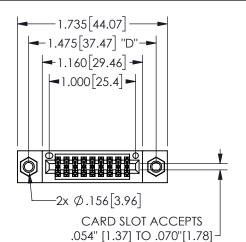

## 345/395 SERIES CARD EDGE CONNECTOR PART NUMBER: 345-018-544-507

YOUR CONNECTION TO QUALITY & SERVICE

**EDAC INC** TORONTO, ONTARIO CANADA

THESE DRAWINGS AND SPECIFICATIONS ARE THE PROPERTY OF EDAC INC.,AND SHALL NOT BE REPRODUCED, OR COPIED OR USED AS THE BASIS FOR THE MANUFACTURE OR SALE OF APPARATUS WITHOUT WRITTEN PERMISSION.

.160 4.06 .330[8.38] POINT OF CARD SLOT CONTACT .370 [9.4]