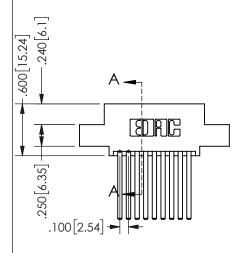

THIS IS A C.A.D. GENERATED DRAWING DO NOT MAKE MANUAL REVISIONS TO MASTER.

ISSUE NUMBER

ORIGINAL

1

THICK PCB

<u>Contact Dimensions:</u> 544-Wire Wrap .050x.025(1.27x0.64) - Tail LG=.750(19.05) .100 (2.54) Contact Spacing x .200 (5.08) Row Spacing

SECTION A-A

ISSUE NUMBER ORIGINAL

1

**Contact Code 558** 

Contact Code 559

**Contact Code 560** 

INSULATOR MATERIAL: THERMOPLASTIC POLYESTER, UL 94V-0 DAP MATERIAL AVAILABLE UPON REQUEST

CONTACT MATERIAL; COPPER ALLOY CONTACT PLATING: GOLD ON THE MATING AREA, TIN PLATING ON THE CONTACT TAILS, NICKEL UNDERPLATE