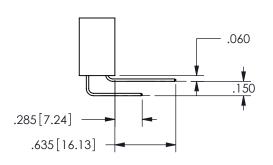

**SECTION A-A** 

<u>Contact Dimensions:</u>
520-P.C. Tail .030x.018(0.76x0.46) - Tail LG=.175(4.45)
.100 (2.54) Contact Spacing x .200 (5.08) Row Spacing

ISSUE NUMBER ORIGINAL

1

**Contact Code 558** 

Contact Code 559

**Contact Code 560** 

INSULATOR MATERIAL: THERMOPLASTIC POLYESTER, UL 94V-0 DAP MATERIAL AVAILABLE UPON REQUEST

CONTACT MATERIAL; COPPER ALLOY CONTACT PLATING: GOLD ON THE MATING AREA, TIN PLATING ON THE CONTACT TAILS, NICKEL UNDERPLATE

345/395 SERIES CARD EDGE CONNECTOR CONTACT CODE 555,556,558,559,560 DIMENSIONS

YOUR CONNECTION TO QUALITY & SERVICE

**EDAC INC** TORONTO, ONTARIO CANADA

THESE DRAWINGS AND SPECIFICATIONS ARE THE PROPERTY OF EDAC INC.,AND SHALL NOT BE REPRODUCED, OR COPIED OR USED AS THE BASIS FOR THE MANUFACTURE OR SALE OF APPARATUS WITHOUT WRITTEN PERMISSION.

|  | ACAD REFERENCE NO.  | 345-ENG-MASTER   |  |  |
|--|---------------------|------------------|--|--|
|  | DRAWN: R.STA.MONICA | DATE:MAY.16/2017 |  |  |
|  | CHECKED:            | DATE:            |  |  |
|  | SCALE: 1:1          | SHEET 2 OF 2     |  |  |
|  | DRAWING NUMBER      | ISSUE            |  |  |
|  | 345-ENG-MASTER      | 1                |  |  |