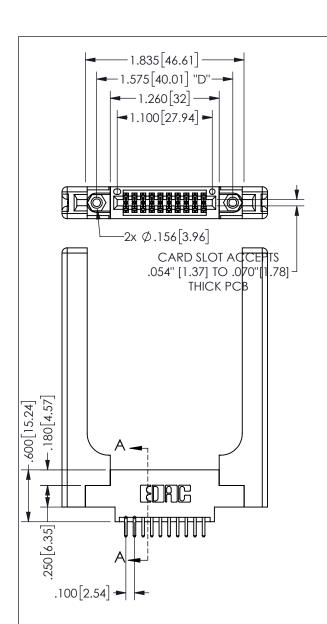

THIS IS A C.A.D. GENERATED DRAWING DO NOT MAKE MANUAL REVISIONS TO MASTER.

ISSUE NUMBER

1

ORIGINAL

.160[4.06] .330[8.38] POINT OF **CARD SLOT** CONTACT .370 9.4

## 345/395 SERIES CARD EDGE CONNECTOR PART NUMBER: 345-020-520-858

YOUR CONNECTION TO QUALITY & SERVICE

**EDAC INC** TORONTO, ONTARIO CANADA

THESE DRAWINGS AND SPECIFICATIONS ARE THE PROPERTY OF EDAC INC., AND SHALL NOT BE REPRODUCED, OR COPIED OR USED AS THE BASIS FOR THE MANUFACTURE OR SALE OF APPARATUS WITHOUT WRITTEN PERMISSION.

|  | ACAD REFERENCE NO. |              | 345-ENG-MASTER  |       |
|--|--------------------|--------------|-----------------|-------|
|  | DRAWN:             | R.STA.MONICA | DATEMAY.16/2017 |       |
|  | CHECKE             | D:           | DATE:           |       |
|  | SCALE:             | NTS          | SHEET           | OF 2  |
|  | DRAWING NUMBER     |              |                 | ISSUE |
|  | 345-ENG-MASTER     |              | 1               |       |