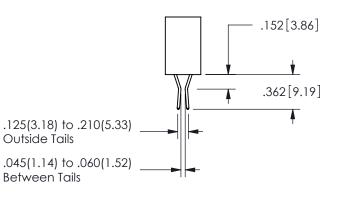

**SECTION A-A** 

<u>Contact Dimensions:</u>
520-P.C. Tail .030x.018(0.76x0.46) - Tail LG=.175(4.45)
.100 (2.54) Contact Spacing x .200 (5.08) Row Spacing

ISSUE NUMBER ORIGINAL

1

**Contact Code 558** 

Contact Code 559

**Contact Code 560** 

INSULATOR MATERIAL: THERMOPLASTIC POLYESTER, UL 94V-0 DAP MATERIAL AVAILABLE UPON REQUEST

CONTACT MATERIAL; COPPER ALLOY CONTACT PLATING: GOLD ON THE MATING AREA, TIN PLATING ON THE CONTACT TAILS, NICKEL UNDERPLATE

345/395 SERIES CARD EDGE CONNECTOR CONTACT CODE 555,556,558,559,560 DIMENSIONS

YOUR CONNECTION TO QUALITY & SERVICE

**EDAC INC** TORONTO, ONTARIO CANADA

THESE DRAWINGS AND SPECIFICATIONS ARE THE PROPERTY OF EDAC INC.,AND SHALL NOT BE REPRODUCED, OR COPIED OR USED AS THE BASIS FOR THE MANUFACTURE OR SALE OF APPARATUS WITHOUT WRITTEN PERMISSION.

|  | ACAD REFERENCE NO.  | 345-ENG-MASTER   |  |  |
|--|---------------------|------------------|--|--|
|  | DRAWN: R.STA.MONICA | DATE:MAY.16/2017 |  |  |
|  | CHECKED:            | DATE:            |  |  |
|  | SCALE: 1:1          | SHEET 2 OF 2     |  |  |
|  | DRAWING NUMBER      | ISSUE            |  |  |
|  | 345-ENG-MASTER      | 1                |  |  |