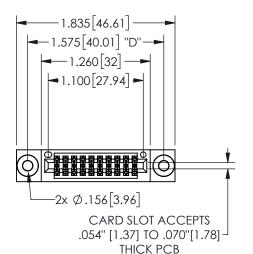

## 345/395 SERIES CARD EDGE CONNECTOR PART NUMBER: 345-020-560-503

YOUR CONNECTION TO QUALITY & SERVICE

**EDAC INC** TORONTO, ONTARIO CANADA

THESE DRAWINGS AND SPECIFICATIONS ARE THE PROPERTY OF EDAC INC.,AND SHALL NOT BE REPRODUCED, OR COPIED OR USED AS THE BASIS FOR THE MANUFACTURE OR SALE OF APPARATUS WITHOUT WRITTEN PERMISSION.

|  | SI                  | ECTIO            | VA-A     |
|--|---------------------|------------------|----------|
|  | ACAD REFERENCE NO.  | 345-ENC          | G-MASTER |
|  | DRAWN: R.STA.MONICA | DATE:MAY.16/2017 |          |
|  | CHECKED:            | DATE:            |          |
|  | SCALE: NTS          | SHEET            | OF 2     |
|  | DRAWING NUMBER      |                  | ISSUE    |
|  | 345-ENG-MASTER      |                  | 1        |