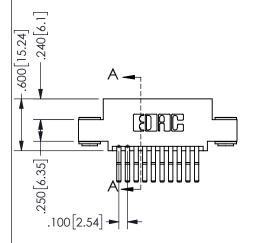

## 345/395 SERIES CARD EDGE CONNECTOR PART NUMBER: 345-020-560-503

YOUR CONNECTION TO QUALITY & SERVICE

**EDAC INC** TORONTO, ONTARIO CANADA

THESE DRAWINGS AND SPECIFICATIONS ARE THE PROPERTY OF EDAC INC.,AND SHALL NOT BE REPRODUCED, OR COPIED OR USED AS THE BASIS FOR THE MANUFACTURE OR SALE OF APPARATUS WITHOUT WRITTEN PERMISSION.

|  | SI                  | ECTIO            | VA-A     |
|--|---------------------|------------------|----------|
|  | ACAD REFERENCE NO.  | 345-ENC          | G-MASTER |
|  | DRAWN: R.STA.MONICA | DATE:MAY.16/2017 |          |
|  | CHECKED:            | DATE:            |          |
|  | SCALE: NTS          | SHEET            | OF 2     |
|  | DRAWING NUMBER      |                  | ISSUE    |
|  | 345-ENG-MASTER      |                  | 1        |