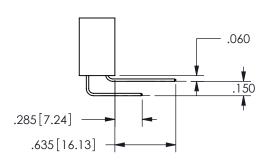

## <u>Contact Dimensions:</u> 560-Extender Board Bend (Code 523 Contacts) See Sheet 2 for Contact Code 555, 556, 558, 559, 560 **Dimensions**

.160 4.06 .330[8.38] POINT OF CARD SLOT CONTACT .370 9.4