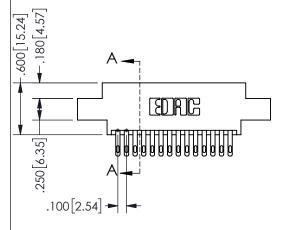

THIS IS A C.A.D. GENERATED DRAWING DO NOT MAKE MANUAL REVISIONS TO MASTER.

ISSUE NUMBER

ORIGINAL

1

2.235 [56.77] 1.975[50.17] "D" 1.660 42.16 --1.500[38.1] -2x Ø.156[3.96] CARD SLOT ACCEPTS .054" [1.37] TO .070"[1.78] <sup>⊥</sup> THICK PCB

<u>Contact Dimensions:</u>
500-Wire Hole .050x.025(1.27x0.64) - Tail LG=.260(6.60)
.100 (2.54) Contact Spacing x .200 (5.08) Row Spacing

.160 4.06 .330[8.38] POINT OF CARD SLOT CONTACT .370 9.4 .200 [5.08]

| S                   | ECTION A-A      |
|---------------------|-----------------|
| ACAD REFERENCE NO.  | 345-ENG-MASTER  |
| DRAWN: R.STA.MONICA | DATEMAY.16/2017 |
| CHECKED:            | DATE:           |
| SCALE: NTS          | SHEET 1 OF 2    |
| DRAWING NUMBER      | ISSUE           |
| 345-ENG-MASTER      | R 1             |