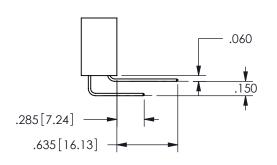

THIS IS A C.A.D. GENERATED DRAWING DO NOT MAKE MANUAL REVISIONS TO MASTER.

ISSUE NUMBER

ORIGINAL

1

-.350[8.89] .600[15.24] .100[2.54]

<u>Contact Dimensions:</u>
524-P.C. Tail .018 Sq.(0.46 Sq.) - Tail LG=.175(4.45)
.100 (2.54) Contact Spacing x .200 (5.08) Row Spacing

.160 4.06 .330[8.38] POINT OF CARD SLOT CONTACT .370 9.4

ISSUE NUMBER ORIGINAL

1

**Contact Code 558** 

Contact Code 559

**Contact Code 560** 

INSULATOR MATERIAL: THERMOPLASTIC POLYESTER, UL 94V-0

DAP MATERIAL AVAILABLE UPON REQUEST

CONTACT MATERIAL; COPPER ALLOY CONTACT PLATING: GOLD ON THE MATING AREA, TIN PLATING ON THE CONTACT TAILS, NICKEL UNDERPLATE