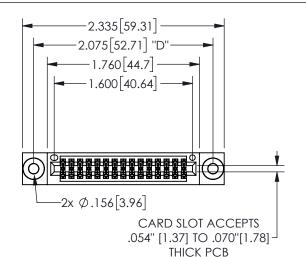

## **SECTION A-A**

345/395 SERIES CARD EDGE CONNECTOR PART NUMBER: 345-030-524-203

**EDAC INC** TORONTO, ONTARIO CANADA

THESE DRAWINGS AND SPECIFICATIONS ARE THE PROPERTY OF EDAC INC., AND SHALL NOT BE REPRODUCED, OR COPIED OR USED AS THE BASIS FOR THE MANUFACTURE OR SALE OF APPARATUS WITHOUT WRITTEN PERMISSION.

345/395 SERIES CARD EDGE CONNECTOR CONTACT CODE 555,556,558,559,560 DIMENSIONS

YOUR CONNECTION TO QUALITY & SERVICE

**EDAC INC** TORONTO, ONTARIO CANADA

THESE DRAWINGS AND SPECIFICATIONS ARE THE PROPERTY OF EDAC INC.,AND SHALL NOT BE REPRODUCED, OR COPIED OR USED AS THE BASIS FOR THE MANUFACTURE OR SALE OF APPARATUS WITHOUT WRITTEN PERMISSION.