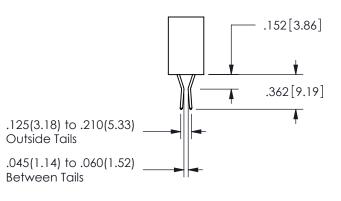

## <u>Contact Dimensions:</u> 541-Wire Wrap .025 Sq.(0.64 Sq.) - Tail LG=.750(19.05) .100 (2.54) Contact Spacing x .200 (5.08) Row Spacing

345/395 SERIES CARD EDGE CONNECTOR PART NUMBER: 345-032-541-288