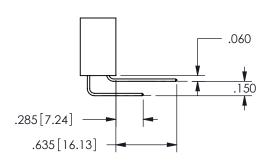

SECTION A-A

| .330[8.38] | .160[4.06] |
|------------|------------|
| CARD SLOT] | POINT OF   |
| .370[9.4]  | CONTACT    |
|            |            |

ORIGINAL 1

ISSUE NUMBER

**Contact Code 558** 

Contact Code 559