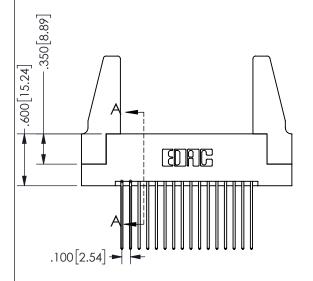

## <u>Contact Dimensions:</u> 541-Wire Wrap .025 Sq.(0.64 Sq.) - Tail LG=.750(19.05) .100 (2.54) Contact Spacing x .200 (5.08) Row Spacing

345/395 SERIES CARD EDGE CONNECTOR PART NUMBER: 345-032-541-288