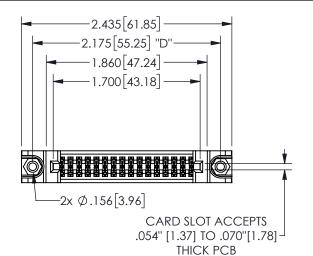

## <u>Contact Dimensions:</u> 541-Wire Wrap .025 Sq.(0.64 Sq.) - Tail LG=.750(19.05) .100 (2.54) Contact Spacing x .200 (5.08) Row Spacing

345/395 SERIES CARD EDGE CONNECTOR PART NUMBER: 345-032-541-288