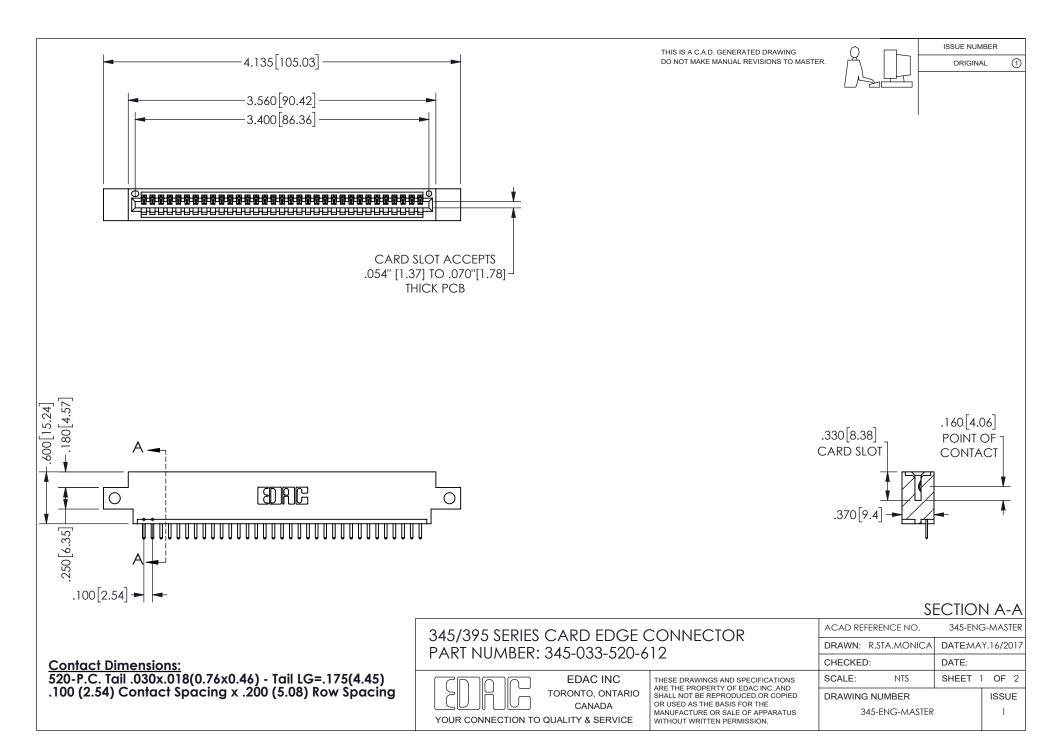

ISSUE NUMBER ORIGINAL

1

**Contact Code 558** 

Contact Code 559

Contact Code 560

INSULATOR MATERIAL: THERMOPLASTIC POLYESTER, UL 94V-0 DAP MATERIAL AVAILABLE UPON REQUEST

CONTACT MATERIAL; COPPER ALLOY

CONTACT PLATING: GOLD ON THE MATING AREA, TIN PLATING ON THE CONTACT TAILS, NICKEL UNDERPLATE

## 345/395 SERIES CARD EDGE CONNECTOR CONTACT CODE 555,556,558,559,560 DIMENSIONS

YOUR CONNECTION TO QUALITY & SERVICE

**EDAC INC** TORONTO, ONTARIO CANADA

THESE DRAWINGS AND SPECIFICATIONS ARE THE PROPERTY OF EDAC INC.,AND SHALL NOT BE REPRODUCED, OR COPIED OR USED AS THE BASIS FOR THE MANUFACTURE OR SALE OF APPARATUS WITHOUT WRITTEN PERMISSION.

| ACAD REFERENCE NO.  | 345-ENG-MASTER   |
|---------------------|------------------|
| DRAWN: R.STA.MONICA | DATE:MAY.16/2017 |
| CHECKED:            | DATE:            |
| SCALE: 1:1          | SHEET 2 OF 2     |
| DRAWING NUMBER      | ISSUE            |
| 345-ENG-MASTER      | 1                |