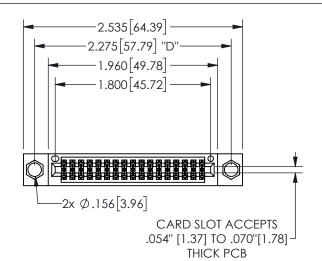

## 345/395 SERIES CARD EDGE CONNECTOR PART NUMBER: 345-034-500-204

SOUR CONNECTION

EDAC INC TORONTO, ONTARIO CANADA

YOUR CONNECTION TO QUALITY & SERVICE

THESE DRAWINGS AND SPECIFICATIONS ARE THE PROPERTY OF EDAC INC.,AND SHALL NOT BE REPRODUCED,OR COPIED OR USED AS THE BASIS FOR THE MANUFACTURE OR SALE OF APPARATUS WITHOUT WRITTEN PERMISSION.

| 3LCIION A-A         |                  |  |
|---------------------|------------------|--|
| ACAD REFERENCE NO.  | 345-ENG-MASTER   |  |
| DRAWN: R.STA.MONICA | DATE:MAY.16/2017 |  |
| CHECKED:            | DATE:            |  |
| SCALE: NTS          | SHEET 1 OF 2     |  |
| DRAWING NUMBER      | ISSUE            |  |
| 345-ENG-MASTER      | 1                |  |