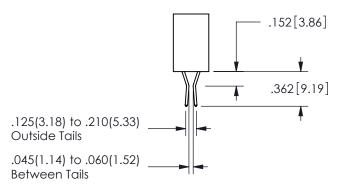

SECTION A A

ISSUE NUMBER ORIGINAL

1

**Contact Code 558** 

Contact Code 559

**Contact Code 560** 

INSULATOR MATERIAL: THERMOPLASTIC POLYESTER, UL 94V-0

DAP MATERIAL AVAILABLE UPON REQUEST

CONTACT MATERIAL; COPPER ALLOY

CONTACT PLATING: GOLD ON THE MATING AREA, TIN PLATING ON THE CONTACT TAILS, NICKEL UNDERPLATE

## 345/395 SERIES CARD EDGE CONNECTOR CONTACT CODE 555,556,558,559,560 DIMENSIONS

YOUR CONNECTION TO QUALITY & SERVICE

**EDAC INC** TORONTO, ONTARIO CANADA

THESE DRAWINGS AND SPECIFICATIONS ARE THE PROPERTY OF EDAC INC.,AND SHALL NOT BE REPRODUCED, OR COPIED OR USED AS THE BASIS FOR THE MANUFACTURE OR SALE OF APPARATUS WITHOUT WRITTEN PERMISSION.