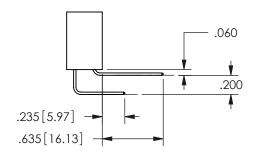

SECTION A A

ISSUE NUMBER ORIGINAL

1

**Contact Code 558** 

Contact Code 559

**Contact Code 560** 

INSULATOR MATERIAL: THERMOPLASTIC POLYESTER, UL 94V-0

DAP MATERIAL AVAILABLE UPON REQUEST

CONTACT MATERIAL; COPPER ALLOY

CONTACT PLATING: GOLD ON THE MATING AREA, TIN PLATING ON THE CONTACT TAILS, NICKEL UNDERPLATE

## 345/395 SERIES CARD EDGE CONNECTOR CONTACT CODE 555,556,558,559,560 DIMENSIONS

YOUR CONNECTION TO QUALITY & SERVICE

**EDAC INC** TORONTO, ONTARIO CANADA

THESE DRAWINGS AND SPECIFICATIONS ARE THE PROPERTY OF EDAC INC.,AND SHALL NOT BE REPRODUCED, OR COPIED OR USED AS THE BASIS FOR THE MANUFACTURE OR SALE OF APPARATUS WITHOUT WRITTEN PERMISSION.

|             | ACAD REFERENCE NO.  | 345-ENG-MASTER   |
|-------------|---------------------|------------------|
|             | DRAWN: R.STA.MONICA | DATE:MAY.16/2017 |
|             | CHECKED:            | DATE:            |
|             | SCALE: 1:1          | SHEET 2 OF 2     |
|             | DRAWING NUMBER      | ISSUE            |
| 345-ENG-MAS |                     | 1                |