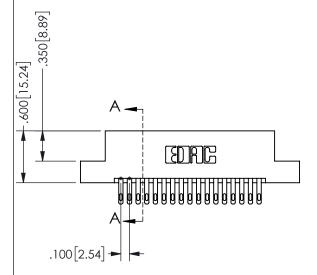

## 345/395 SERIES CARD EDGE CONNECTOR PART NUMBER: 345-034-500-204

SOUR CONNECTION

EDAC INC TORONTO, ONTARIO CANADA

YOUR CONNECTION TO QUALITY & SERVICE

THESE DRAWINGS AND SPECIFICATIONS ARE THE PROPERTY OF EDAC INC.,AND SHALL NOT BE REPRODUCED,OR COPIED OR USED AS THE BASIS FOR THE MANUFACTURE OR SALE OF APPARATUS WITHOUT WRITTEN PERMISSION.

| 3LCIION A-A         |                  |  |
|---------------------|------------------|--|
| ACAD REFERENCE NO.  | 345-ENG-MASTER   |  |
| DRAWN: R.STA.MONICA | DATE:MAY.16/2017 |  |
| CHECKED:            | DATE:            |  |
| SCALE: NTS          | SHEET 1 OF 2     |  |
| DRAWING NUMBER      | ISSUE            |  |
| 345-ENG-MASTER      | 1                |  |