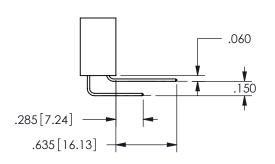

SECTION A A

ISSUE NUMBER ORIGINAL

1

**Contact Code 558** 

Contact Code 559

**Contact Code 560** 

INSULATOR MATERIAL: THERMOPLASTIC POLYESTER, UL 94V-0

DAP MATERIAL AVAILABLE UPON REQUEST

CONTACT MATERIAL; COPPER ALLOY

CONTACT PLATING: GOLD ON THE MATING AREA, TIN PLATING ON THE CONTACT TAILS, NICKEL UNDERPLATE

## 345/395 SERIES CARD EDGE CONNECTOR CONTACT CODE 555,556,558,559,560 DIMENSIONS

YOUR CONNECTION TO QUALITY & SERVICE

**EDAC INC** TORONTO, ONTARIO CANADA

THESE DRAWINGS AND SPECIFICATIONS ARE THE PROPERTY OF EDAC INC.,AND SHALL NOT BE REPRODUCED, OR COPIED OR USED AS THE BASIS FOR THE MANUFACTURE OR SALE OF APPARATUS WITHOUT WRITTEN PERMISSION.

|             | ACAD REFERENCE NO.  | 345-ENG-MASTER   |
|-------------|---------------------|------------------|
|             | DRAWN: R.STA.MONICA | DATE:MAY.16/2017 |
|             | CHECKED:            | DATE:            |
|             | SCALE: 1:1          | SHEET 2 OF 2     |
|             | DRAWING NUMBER      | ISSUE            |
| 345-ENG-MAS |                     | 1                |