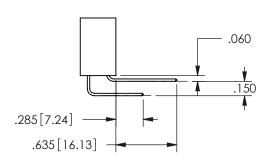

SECTION A-A

<u>Contact Dimensions:</u>
520-P.C. Tail .030x.018(0.76x0.46) - Tail LG=.175(4.45)
.100 (2.54) Contact Spacing x .200 (5.08) Row Spacing

ISSUE NUMBER ORIGINAL

1

**Contact Code 558** 

Contact Code 559

**Contact Code 560** 

INSULATOR MATERIAL: THERMOPLASTIC POLYESTER, UL 94V-0

DAP MATERIAL AVAILABLE UPON REQUEST

CONTACT MATERIAL; COPPER ALLOY

CONTACT PLATING: GOLD ON THE MATING AREA, TIN PLATING ON THE CONTACT TAILS, NICKEL UNDERPLATE

## 345/395 SERIES CARD EDGE CONNECTOR CONTACT CODE 555,556,558,559,560 DIMENSIONS

YOUR CONNECTION TO QUALITY & SERVICE

**EDAC INC** TORONTO, ONTARIO CANADA

THESE DRAWINGS AND SPECIFICATIONS ARE THE PROPERTY OF EDAC INC.,AND SHALL NOT BE REPRODUCED, OR COPIED OR USED AS THE BASIS FOR THE MANUFACTURE OR SALE OF APPARATUS WITHOUT WRITTEN PERMISSION.