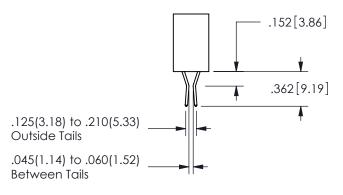

SECTION A-A

<u>Contact Dimensions:</u>
520-P.C. Tail .030x.018(0.76x0.46) - Tail LG=.175(4.45)
.100 (2.54) Contact Spacing x .200 (5.08) Row Spacing

ISSUE NUMBER ORIGINAL

1

**Contact Code 558** 

Contact Code 559

**Contact Code 560** 

INSULATOR MATERIAL: THERMOPLASTIC POLYESTER, UL 94V-0

DAP MATERIAL AVAILABLE UPON REQUEST

CONTACT MATERIAL; COPPER ALLOY

CONTACT PLATING: GOLD ON THE MATING AREA, TIN PLATING ON THE CONTACT TAILS, NICKEL UNDERPLATE

## 345/395 SERIES CARD EDGE CONNECTOR CONTACT CODE 555,556,558,559,560 DIMENSIONS

YOUR CONNECTION TO QUALITY & SERVICE

**EDAC INC** TORONTO, ONTARIO CANADA

THESE DRAWINGS AND SPECIFICATIONS ARE THE PROPERTY OF EDAC INC.,AND SHALL NOT BE REPRODUCED, OR COPIED OR USED AS THE BASIS FOR THE MANUFACTURE OR SALE OF APPARATUS WITHOUT WRITTEN PERMISSION.