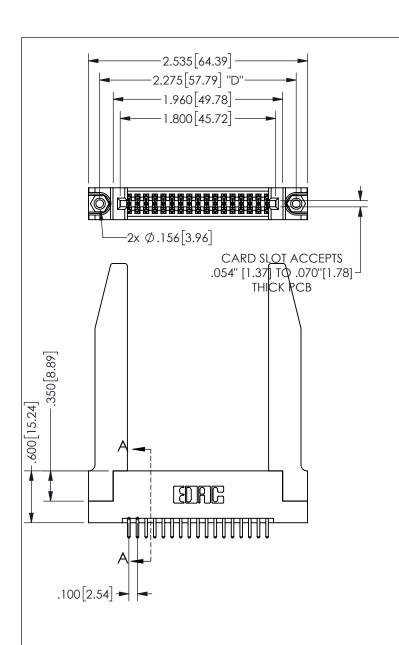

THIS IS A C.A.D. GENERATED DRAWING DO NOT MAKE MANUAL REVISIONS TO MASTER.

ISSUE NUMBER

1

ORIGINAL

.160 4.06 .330[8.38] POINT OF CARD SLOT CONTACT .370 9.4

345/395 SERIES CARD EDGE CONNECTOR PART NUMBER: 345-034-520-278

**EDAC INC** TORONTO, ONTARIO CANADA

YOUR CONNECTION TO QUALITY & SERVICE

THESE DRAWINGS AND SPECIFICATIONS ARE THE PROPERTY OF EDAC INC.,AND SHALL NOT BE REPRODUCED, OR COPIED OR USED AS THE BASIS FOR THE MANUFACTURE OR SALE OF APPARATUS WITHOUT WRITTEN PERMISSION.

| ACAD REFERENCE NO.  |     | 345-ENG-MASTER   |       |
|---------------------|-----|------------------|-------|
| DRAWN: R.STA.MONICA |     | DATE:MAY.16/2017 |       |
| CHECKED:            |     | DATE:            |       |
| SCALE:              | NTS | SHEET            | OF 2  |
| DRAWING NUMBER      |     |                  | ISSUE |
| 345-ENG-MASTER      |     |                  | 1     |

SECTION A-A

<u>Contact Dimensions:</u>
520-P.C. Tail .030x.018(0.76x0.46) - Tail LG=.175(4.45)
.100 (2.54) Contact Spacing x .200 (5.08) Row Spacing

ISSUE NUMBER ORIGINAL

1

**Contact Code 558** 

Contact Code 559