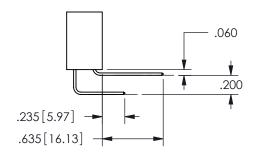

SECTION A-A

<u>Contact Dimensions:</u>
520-P.C. Tail .030x.018(0.76x0.46) - Tail LG=.175(4.45)
.100 (2.54) Contact Spacing x .200 (5.08) Row Spacing

ISSUE NUMBER ORIGINAL

1

**Contact Code 558** 

Contact Code 559

**Contact Code 560** 

INSULATOR MATERIAL: THERMOPLASTIC POLYESTER, UL 94V-0

DAP MATERIAL AVAILABLE UPON REQUEST

CONTACT MATERIAL; COPPER ALLOY

CONTACT PLATING: GOLD ON THE MATING AREA, TIN PLATING ON THE CONTACT TAILS, NICKEL UNDERPLATE

## 345/395 SERIES CARD EDGE CONNECTOR CONTACT CODE 555,556,558,559,560 DIMENSIONS

YOUR CONNECTION TO QUALITY & SERVICE

**EDAC INC** TORONTO, ONTARIO CANADA

THESE DRAWINGS AND SPECIFICATIONS ARE THE PROPERTY OF EDAC INC.,AND SHALL NOT BE REPRODUCED, OR COPIED OR USED AS THE BASIS FOR THE MANUFACTURE OR SALE OF APPARATUS WITHOUT WRITTEN PERMISSION.