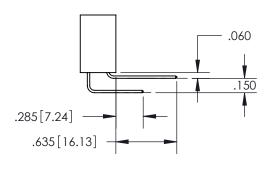

ISSUE NUMBER

ORIGINAL

1

ISSUE NUMBER

ORIGINAL

1

**Contact Code 558** 

**Contact Code 559** 

**Contact Code 560** 

| 345/395 SERIES CARD EDGE CONNECTOR          |
|---------------------------------------------|
| CONTACT CODE 555,556,558,559,560 DIMENSIONS |

**EDAC INC** TORONTO, ONTARIO CANADA