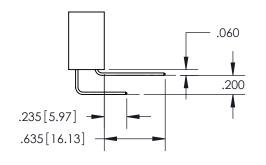

**Contact Dimensions:** 558-90 Degree Bend (Code 541 Contacts) See Sheet 2 for Contact Code 555, 556, 558, 559, 560 Dimensions

INSULATOR MATERIAL: THERMOPLASTIC PBT, UL 94V-0 CONTACT MATERIAL; COPPER TIN ALLOY CONTACT PLATING: GOLD ON THE MATING AREA, TIN PLATING ON THE CONTACT TAILS, NICKEL UNDERPLATE

ISSUE NUMBER

ORIGINAL

1

ISSUE NUMBER

ORIGINAL

1

**Contact Code 558** 

**Contact Code 559** 

**Contact Code 560** 

| 345/395 SERIES CARD EDGE CONNECTOR          |
|---------------------------------------------|
| CONTACT CODE 555,556,558,559,560 DIMENSIONS |

**EDAC INC** TORONTO, ONTARIO CANADA