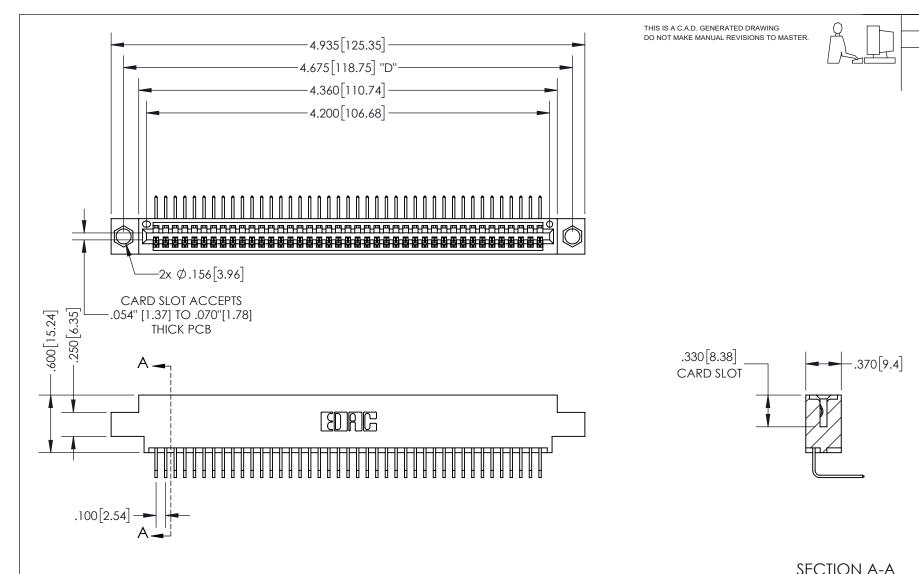

## 345/395 SERIES CARD EDGE CONNECTOR PART NUMBER: 345-041-558-604

YOUR CONNECTION TO QUALITY & SERVICE

**EDAC INC** TORONTO, ONTARIO CANADA

THESE DRAWINGS AND SPECIFICATIONS ARE THE PROPERTY OF EDAC INC., AND SHALL NOT BE REPRODUCED, OR COPIED OR USED AS THE BASIS FOR THE MANUFACTURE OR SALE OF APPARATUS WITHOUT WRITTEN PERMISSION.

**Contact Dimensions:** 558-90 Degree Bend (Code 541 Contacts) See Sheet 2 for Contact Code 555, 556, 558, 559, 560 Dimensions

INSULATOR MATERIAL: THERMOPLASTIC PBT, UL 94V-0 CONTACT MATERIAL; COPPER TIN ALLOY CONTACT PLATING: GOLD ON THE MATING AREA, TIN PLATING ON THE CONTACT TAILS, NICKEL UNDERPLATE