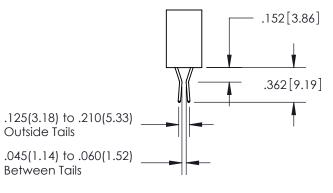

ISSUE NUMBER

ORIGINAL

1

ISSUE NUMBER

ORIGINAL

1

**Contact Code 558** 

**Contact Code 559** 

THESE DRAWINGS AND SPECIFICATIONS ARE THE PROPERTY OF EDAC INC., AND SHALL NOT BE REPRODUCED, OR COPIED OR USED AS THE BASIS FOR THE MANUFACTURE OR SALE OF APPARATUS WITHOUT WRITTEN PERMISSION.

Outside Tails

Between Tails

|   | ACAD REFERENCE NO.  | 345-ENG-MASTER   |  |
|---|---------------------|------------------|--|
| ò | DRAWN: R.STA.MONICA | DATE:MAY.16/2017 |  |
|   | CHECKED:            | DATE:            |  |
|   | SCALE: 1:1          | SHEET 2 OF 2     |  |
|   | DRAWING NUMBER      | ISSUE            |  |
|   | 345-ENG-MASTER      | 1                |  |
|   |                     |                  |  |