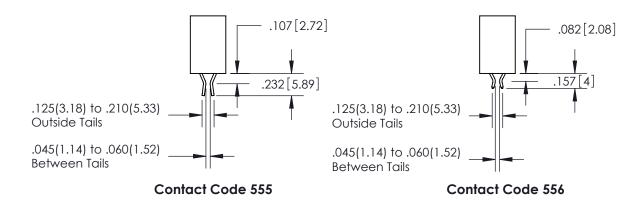

ISSUE NUMBER

ORIGINAL

1

ISSUE NUMBER

ORIGINAL

1

**Contact Code 558** 

**Contact Code 559** 

**Contact Code 560** 

| 345/395 SERIES CARD EDGE CONNECTOR          |
|---------------------------------------------|
| CONTACT CODE 555,556,558,559,560 DIMENSIONS |

**EDAC INC** TORONTO, ONTARIO CANADA

THESE DRAWINGS AND SPECIFICATIONS ARE THE PROPERTY OF EDAC INC., AND SHALL NOT BE REPRODUCED, OR COPIED OR USED AS THE BASIS FOR THE MANUFACTURE OR SALE OF APPARATUS WITHOUT WRITTEN PERMISSION.

Outside Tails

Between Tails

|   | ACAD REFERENCE NO.  | 345-ENG-MASTER   |  |
|---|---------------------|------------------|--|
| ò | DRAWN: R.STA.MONICA | DATE:MAY.16/2017 |  |
|   | CHECKED:            | DATE:            |  |
|   | SCALE: 1:1          | SHEET 2 OF 2     |  |
|   | DRAWING NUMBER      | ISSUE            |  |
|   | 345-ENG-MASTER      | 1                |  |
|   |                     |                  |  |