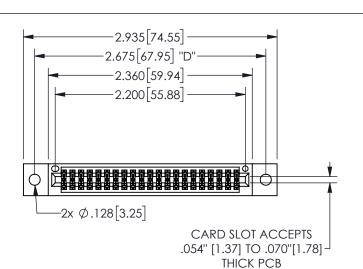

THIS IS A C.A.D. GENERATED DRAWING DO NOT MAKE MANUAL REVISIONS TO MASTER.

ISSUE NUMBER

ORIGINAL

1

.160 4.06 .330[8.38] POINT OF CARD SLOT CONTACT .370 9.4

-.180[4.57] .600[15.24] .250[6.35] .100[2.54]

<u>Contact Dimensions:</u>
521-P.C. Tail .025 Sq.(0.64 Sq.) - Tail LG=.150(3.81)
.100 (2.54) Contact Spacing x .200 (5.08) Row Spacing

345/395 SERIES CARD EDGE CONNECTOR PART NUMBER: 345-042-521-802

YOUR CONNECTION TO QUALITY & SERVICE

**EDAC INC** TORONTO, ONTARIO CANADA

THESE DRAWINGS AND SPECIFICATIONS ARE THE PROPERTY OF EDAC INC.,AND SHALL NOT BE REPRODUCED, OR COPIED OR USED AS THE BASIS FOR THE MANUFACTURE OR SALE OF APPARATUS WITHOUT WRITTEN PERMISSION.