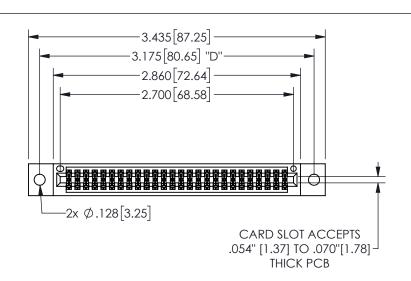

THIS IS A C.A.D. GENERATED DRAWING DO NOT MAKE MANUAL REVISIONS TO MASTER.

ISSUE NUMBER

ORIGINAL

1

.160 4.06 .330[8.38] POINT OF CARD SLOT CONTACT .370 9.4

## -.350[8.89] .600[15.24] .100[2.54]

<u>Contact Dimensions:</u>
540-Wire Wrap .025 Sq.(0.64 Sq.) - Tail LG=.560(14.22)
.100 (2.54) Contact Spacing x .200 (5.08) Row Spacing

345/395 SERIES CARD EDGE CONNECTOR PART NUMBER: 345-052-540-202