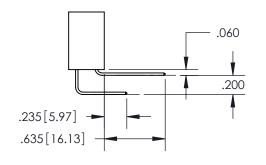

ISSUE NUMBER ORIGINAL

1

**Contact Code 558** 

**Contact Code 559** 

**Contact Code 560** 

- INSULATOR MATERIAL: THERMOPLASTIC POLYESTER, UL 94V-0
- DAP MATERIAL AVAILABLE UPON REQUEST
- CONTACT MATERIAL; COPPER ALLOY

CONTACT PLATING: GOLD ON THE MATING AREA, TIN PLATING ON THE CONTACT TAILS, NICKEL UNDERPLATE

\*FOR ALL OTHER SPECIFICATIONS REFER TO SHEET 3\*

## 345/395 SERIES CARD EDGE CONNECTOR CONTACT CODE 555,556,558,559,560 DIMENSIONS

YOUR CONNECTION TO QUALITY & SERVICE

**EDAC INC** TORONTO, ONTARIO CANADA

THESE DRAWINGS AND SPECIFICATIONS ARE THE PROPERTY OF EDAC INC.,AND SHALL NOT BE REPRODUCED, OR COPIED OR USED AS THE BASIS FOR THE MANUFACTURE OR SALE OF APPARATUS WITHOUT WRITTEN PERMISSION.