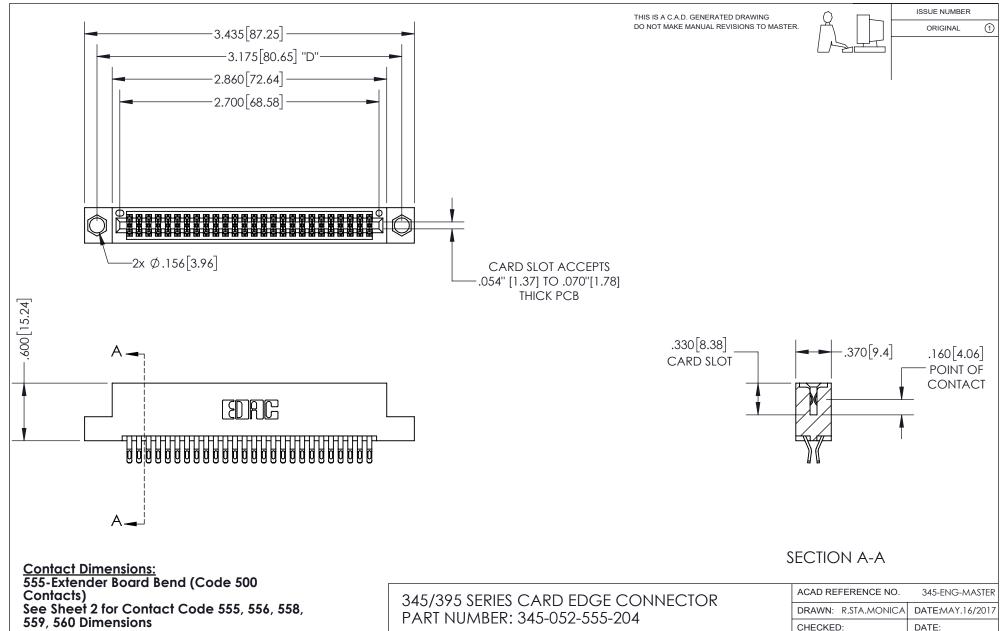

INSULATOR MATERIAL: THERMOPLASTIC PBT, UL 94V-0 CONTACT MATERIAL; COPPER TIN ALLOY CONTACT PLATING: GOLD ON THE MATING AREA, TIN PLATING ON THE CONTACT TAILS, NICKEL UNDERPLATE

YOUR CONNECTION TO QUALITY & SERVICE

ISSUE NUMBER ORIGINAL

1

**Contact Code 558** 

**Contact Code 559** 

**Contact Code 560** 

- INSULATOR MATERIAL: THERMOPLASTIC POLYESTER, UL 94V-0
- DAP MATERIAL AVAILABLE UPON REQUEST
- CONTACT MATERIAL; COPPER ALLOY

CONTACT PLATING: GOLD ON THE MATING AREA, TIN PLATING ON THE CONTACT TAILS, NICKEL UNDERPLATE

\*FOR ALL OTHER SPECIFICATIONS REFER TO SHEET 3\*

## 345/395 SERIES CARD EDGE CONNECTOR CONTACT CODE 555,556,558,559,560 DIMENSIONS

YOUR CONNECTION TO QUALITY & SERVICE

**EDAC INC** TORONTO, ONTARIO CANADA

THESE DRAWINGS AND SPECIFICATIONS ARE THE PROPERTY OF EDAC INC.,AND SHALL NOT BE REPRODUCED, OR COPIED OR USED AS THE BASIS FOR THE MANUFACTURE OR SALE OF APPARATUS WITHOUT WRITTEN PERMISSION.