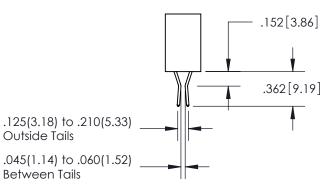

ISSUE NUMBER ORIGINAL

1

**Contact Code 558** 

**Contact Code 559** 

**Contact Code 560** 

- INSULATOR MATERIAL: THERMOPLASTIC POLYESTER, UL 94V-0
- DAP MATERIAL AVAILABLE UPON REQUEST
- CONTACT MATERIAL; COPPER ALLOY

CONTACT PLATING: GOLD ON THE MATING AREA, TIN PLATING ON THE CONTACT TAILS, NICKEL UNDERPLATE

\*FOR ALL OTHER SPECIFICATIONS REFER TO SHEET 3\*

## 345/395 SERIES CARD EDGE CONNECTOR CONTACT CODE 555,556,558,559,560 DIMENSIONS

YOUR CONNECTION TO QUALITY & SERVICE

**EDAC INC** TORONTO, ONTARIO CANADA

THESE DRAWINGS AND SPECIFICATIONS ARE THE PROPERTY OF EDAC INC.,AND SHALL NOT BE REPRODUCED, OR COPIED OR USED AS THE BASIS FOR THE MANUFACTURE OR SALE OF APPARATUS WITHOUT WRITTEN PERMISSION.