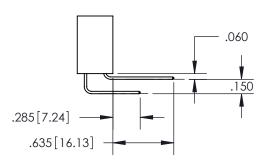

ISSUE NUMBER ORIGINAL

1

**Contact Code 558** 

**Contact Code 559** 

**Contact Code 560** 

- INSULATOR MATERIAL: THERMOPLASTIC POLYESTER, UL 94V-0
- DAP MATERIAL AVAILABLE UPON REQUEST
- CONTACT MATERIAL; COPPER ALLOY

CONTACT PLATING: GOLD ON THE MATING AREA, TIN PLATING ON THE CONTACT TAILS, NICKEL UNDERPLATE

\*FOR ALL OTHER SPECIFICATIONS REFER TO SHEET 3\*

## 345/395 SERIES CARD EDGE CONNECTOR CONTACT CODE 555,556,558,559,560 DIMENSIONS

YOUR CONNECTION TO QUALITY & SERVICE

**EDAC INC** TORONTO, ONTARIO CANADA

THESE DRAWINGS AND SPECIFICATIONS ARE THE PROPERTY OF EDAC INC.,AND SHALL NOT BE REPRODUCED, OR COPIED OR USED AS THE BASIS FOR THE MANUFACTURE OR SALE OF APPARATUS WITHOUT WRITTEN PERMISSION.