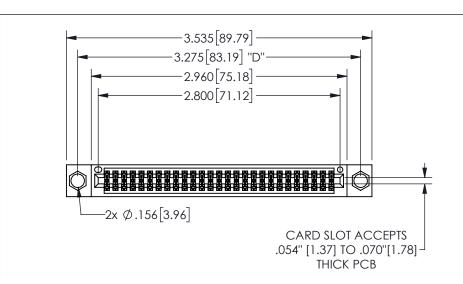

345/395 SERIES CARD EDGE CONNECTOR PART NUMBER: 345-054-521-504

YOUR CONNECTION TO QUALITY & SERVICE

**EDAC INC** TORONTO, ONTARIO CANADA

THESE DRAWINGS AND SPECIFICATIONS ARE THE PROPERTY OF EDAC INC.,AND SHALL NOT BE REPRODUCED, OR COPIED OR USED AS THE BASIS FOR THE MANUFACTURE OR SALE OF APPARATUS WITHOUT WRITTEN PERMISSION.

| ACAD REFERENCE NO.  |     | 345-ENG-MASTER  |       |
|---------------------|-----|-----------------|-------|
| DRAWN: R.STA.MONICA |     | DATEMAY.16/2017 |       |
| CHECKED:            |     | DATE:           |       |
| SCALE:              | NTS | SHEET           | OF 2  |
| DRAWING NUMBER      |     |                 | ISSUE |
| 345-ENG-MASTER      |     |                 | 1     |