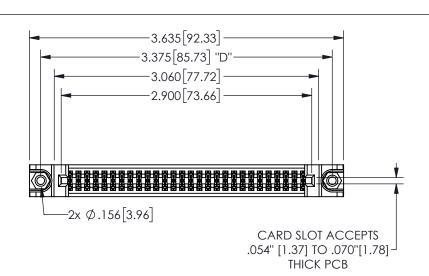

345/395 SERIES CARD EDGE CONNECTOR PART NUMBER: 345-056-524-288

YOUR CONNECTION TO QUALITY & SERVICE

**EDAC INC** TORONTO, ONTARIO CANADA

THESE DRAWINGS AND SPECIFICATIONS ARE THE PROPERTY OF EDAC INC.,AND SHALL NOT BE REPRODUCED, OR COPIED OR USED AS THE BASIS FOR THE MANUFACTURE OR SALE OF APPARATUS WITHOUT WRITTEN PERMISSION.

THIS IS A C.A.D. GENERATED DRAWING DO NOT MAKE MANUAL REVISIONS TO MASTER.

ISSUE NUMBER

ORIGINAL

1

.160 4.06 .330[8.38] POINT OF CARD SLOT CONTACT .370 9.4

.350[8.89] .600[15.24] .100[2.54]

<u>Contact Dimensions:</u>
524-P.C. Tail .018 Sq.(0.46 Sq.) - Tail LG=.175(4.45)
.100 (2.54) Contact Spacing x .200 (5.08) Row Spacing