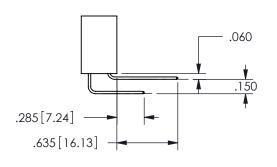

ISSUE NUMBER ORIGINAL

1

**Contact Code 558** 

Contact Code 559

**Contact Code 560** 

INSULATOR MATERIAL: THERMOPLASTIC POLYESTER, UL 94V-0

DAP MATERIAL AVAILABLE UPON REQUEST

CONTACT MATERIAL; COPPER ALLOY

CONTACT PLATING: GOLD ON THE MATING AREA, TIN PLATING ON THE CONTACT TAILS, NICKEL UNDERPLATE

345/395 SERIES CARD EDGE CONNECTOR CONTACT CODE 555,556,558,559,560 DIMENSIONS

YOUR CONNECTION TO QUALITY & SERVICE